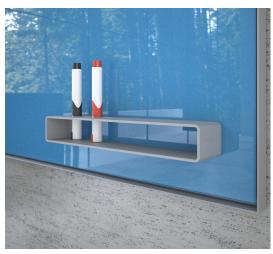

### **MAGNETS & TRAYS**

SHOWN IN GREY

#### **BOX TRAY**

JET BLACK

GRE

WHIT

- 3 color options
- 1.75" tall x 2.25" deep x 12" wide
- · Attaches easily to magnetic glassboards

SHOWN IN JET BLACK