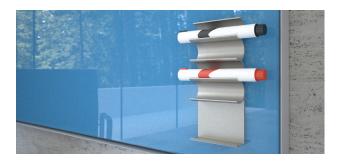

#### **CURVE**

- Anodized aluminum
- 6.75" tall x 1" deep x 3" wide
- Mounts easily with removable adhesive