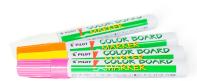

## TEX PAINT MARKERS

- Set of 12 fluorescent colors
- Dry-erase
- Great for darker color glassboards