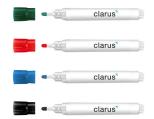

3 comes with all magnetic glassboards
- Rare Earth magnet 7X the strength pf regular magnets



#### **CIRCLE MAGNETS**



WHITE

- Available in white only
- 1.2" diameter
- Ships in sets of two



#### LOOP

- Soft grey
- .875" wide × 1.25" tall
- Sold in sets of 3 rare earth magnets



#### HOOK

- Soft grey
- 1" wide × 1.25" tall
- Sold in sets of 3 rare earth magnets



#### **GLASS**

- 150+ standard colors
- 4" deep x 24" wide
- Mounts easily with included hardware



#### T-TRAY

- Anodized aluminum
- 2.75" deep x 12" wide
- Mounts easily with included hardware



#### **CURVE**

- Anodized aluminum
- 6.75" tall x 1" deep x 3" wide
- Mounts easily with removable adhesive

### **CLARUS® MARKERS & ERASERS**

A carefully curated collection of markers and erasers for Clarus products.



## DRY-ERASE MARKERS

· Set of 4 colors



### PILOT PAINT MARKERS

- · Set of 4 colors
- · Paint marker
- Great for darker color glassboards



## TEX PAINT MARKERS

- Set of 12 fluorescent colors
- Dry-erase
- Great for darker color glassboards



#### VBOARD MARKERS

- Set of 5 colors
- Erase dry or wet-erase
- Made from 91% recycled content

clarus

## MAGNET ERASER

- Adheres to any magnetic glassboard
- · Traditional dry eraser