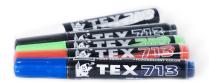

## TEX PAINT MARKERS

- Set of 12 fluorescent colors
- Dry-erase
- Great for darker color glassboards