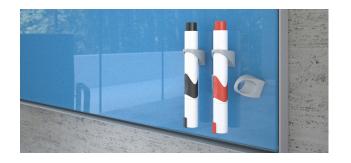

## DRY-ERASE MARKERS

· Set of 4 colors

### PILOT PAINT MARKERS

- · Set of 4 colors
- · Paint marker
- Great for darker color glassboards

## TEX PAINT MARKERS

- Set of 12 fluorescent colors
- Dry-erase
- Great for darker color glassboards

#### VBOARD MARKERS

- Set of 5 colors
- Erase dry or wet-erase
- Made from 91% recycled content

clarus