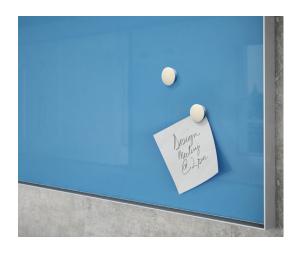

#### **CIRCLE MAGNETS**

WHITE

- Available in white only
- 1.2" diameter
- Ships in sets of two