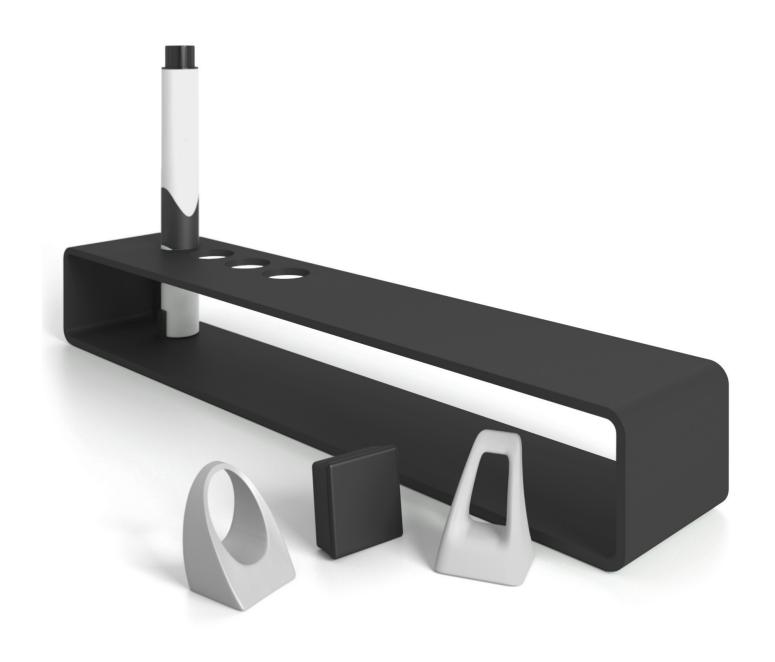

#### **BOX TRAY**

JET BLACK

GRE

WHIT

- 3 color options
- 1.75" tall x 2.25" deep x 12" wide
- · Attaches easily to magnetic glassboards

SHOWN IN JET BLACK

#### **SQUARE MAGNETS**

JET BLACK

GREY

- 2 soft-touch color options
- 1" x 1"
- Set of 3 comes with all magnetic glassboards
- Rare Earth magnet 7X the strength pf regular magnets

#### **CIRCLE MAGNETS**

WHITE

- Available in white only
- 1.2" diameter
- Ships in sets of two

#### LOOP

- Soft grey
- .875" wide × 1.25" tall
- Sold in sets of 3 rare earth magnets

#### HOOK

- Soft grey
- 1" wide × 1.25" tall
- Sold in sets of 3 rare earth magnets