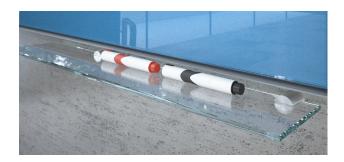

#### **GLASS**

- 150+ standard colors
- 4" deep x 24" wide
- Mounts easily with included hardware