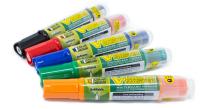

Sold in sets of 3 rare earth magnets



#### HOOK

- Soft grey
- 1" wide × 1.25" tall
- Sold in sets of 3 rare earth magnets



#### **GLASS**

- 150+ standard colors
- 4" deep x 24" wide
- Mounts easily with included hardware



#### T-TRAY

- Anodized aluminum
- 2.75" deep x 12" wide
- Mounts easily with included hardware



#### **CURVE**

- Anodized aluminum
- 6.75" tall x 1" deep x 3" wide
- Mounts easily with removable adhesive

### **CLARUS® MARKERS & ERASERS**

A carefully curated collection of markers and erasers for Clarus products.



## DRY-ERASE MARKERS

· Set of 4 colors



### PILOT PAINT MARKERS

- · Set of 4 colors
- · Paint marker
- Great for darker color glassboards



## TEX PAINT MARKERS

- Set of 12 fluorescent colors
- Dry-erase
- Great for darker color glassboards



#### VBOARD MARKERS

- Set of 5 colors
- Erase dry or wet-erase
- Made from 91% recycled content

clarus

## MAGNET ERASER

- Adheres to any magnetic glassboard
- · Traditional dry eraser