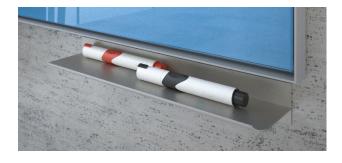

#### T-TRAY

- Anodized aluminum
- 2.75" deep x 12" wide
- Mounts easily with included hardware