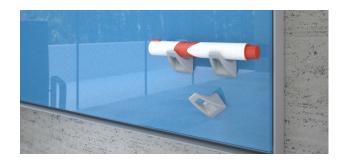

#### T-TRAY

- Anodized aluminum
- 2.75" deep x 12" wide
- Mounts easily with included hardware

#### **CURVE**

- Anodized aluminum
- 6.75" tall x 1" deep x 3" wide
- Mounts easily with removable adhesive