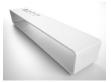

#### **BOX TRAY**

JET BLACK

GRE

WHIT

- 3 color options
- 1.75" tall x 2.25" deep x 12" wide
- · Attaches easily to magnetic glassboards

SHOWN IN JET BLACK