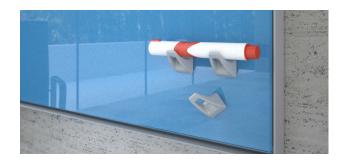

#### **CURVE**

- Anodized aluminum
- 6.75" tall x 1" deep x 3" wide
- Mounts easily with removable adhesive