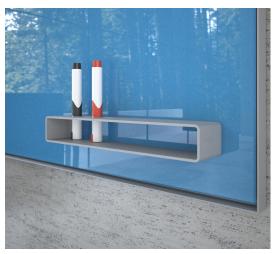

#### **BOX TRAY**

JET BLACK

GRE

WHIT

- 3 color options
- 1.75" tall x 2.25" deep x 12" wide
- · Attaches easily to magnetic glassboards

SHOWN IN JET BLACK