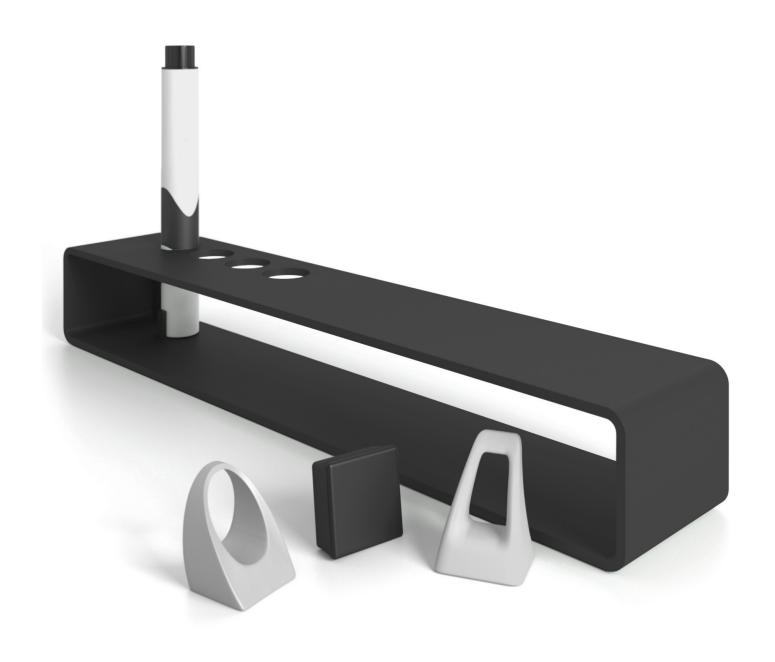

#### T-TRAY

- Anodized aluminum
- 2.75" deep x 12" wide
- Mounts easily with included hardware

#### LOOP

- Soft grey
- .875" wide × 1.25" tall
- Sold in sets of 3 rare earth magnets

#### HOOK

- Soft grey
- 1" wide × 1.25" tall
- Sold in sets of 3 rare earth magnets

#### **SQUARE MAGNETS**

JET BLACK

GREY

- 2 soft-touch color options
- 1" x 1"
- Set of 3 comes with all magnetic glassboards
- Rare Earth magnet 7X the strength pf regular magnets