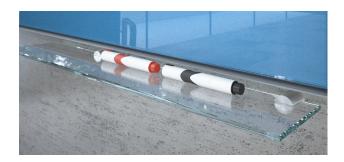

#### **GLASS**

- 150+ standard colors
- 4" deep x 24" wide
- Mounts easily with included hardware

#### T-TRAY

- Anodized aluminum
- 2.75" deep x 12" wide
- Mounts easily with included hardware