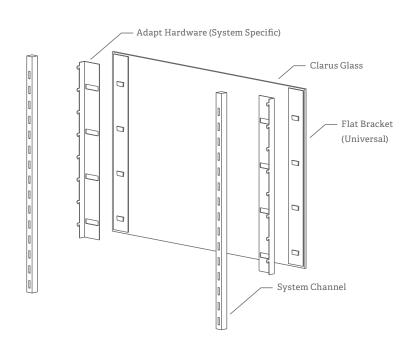

# **TIME FOR AN UPGRADE**

Adapt is a modern blend of elegant design and useful function. With hardware engineered precisely to fit your system, it's never been easier to install beautiful Clarus Glass writing panels.

#### **ADAPT COMPATIBILITY**

Adapt is compatible with many leading office furniture manufacturers. Our design team has taken the time to engineer minimal and turnkey mounting systems for glass panels. Contact us to discuss a solution for your Adapt system.