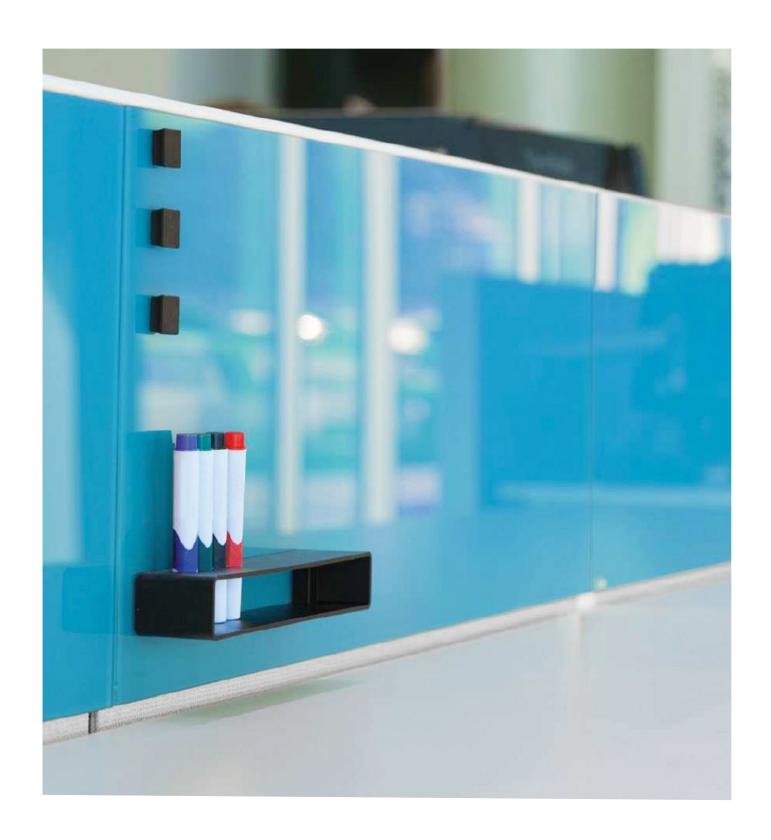

# **TIME FOR AN UPGRADE**

Adapt is a modern blend of elegant design and useful function. With hardware engineered precisely to fit your system, it's never been easier to install beautiful Clarus Glass writing panels.

# **AFTER ADAPT**

Clarus Adapt panels mount easily to a wide range of furniture systems. Adapt panels also serve as beautiful dry erase surfaces.

 $\gamma$ 