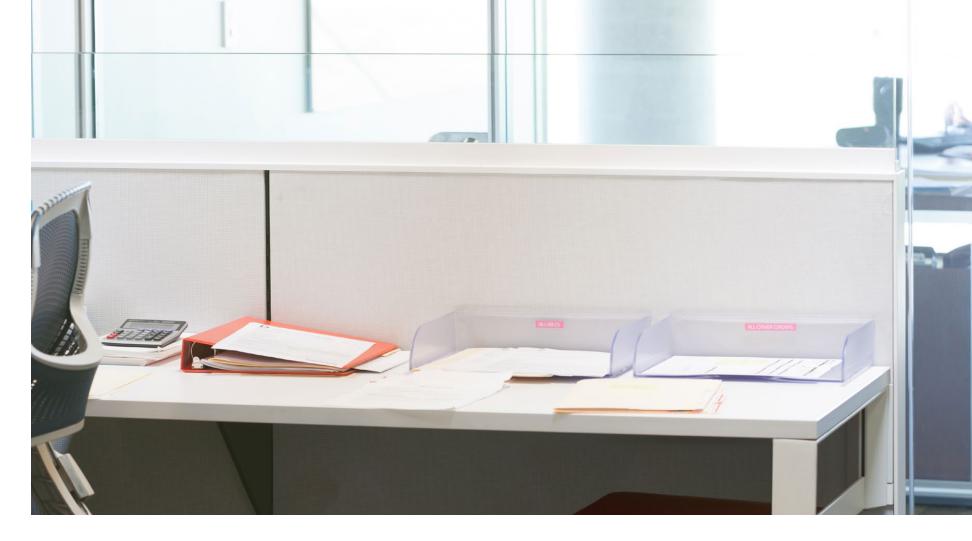

### **FROM NEUTRAL**

Individual workspaces can be cluttered quickly. With few options to personalize and even fewer functional features, the common workstation could desperately use a breath of fresh air.