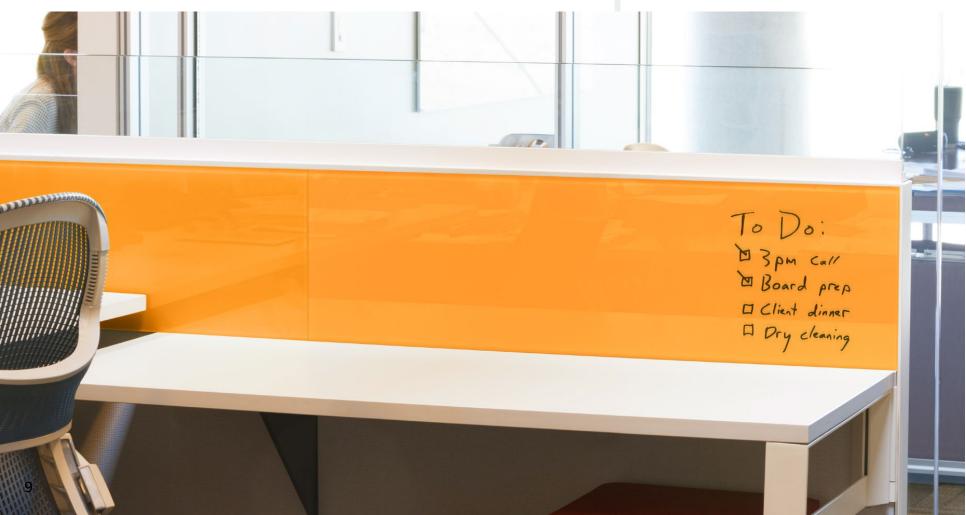

## **TO NOTEWORTHY**

Clean lines and a functional writing surface that will never ghost, stain, or fade. With limitless color options, Adapt can take a dated workstation and make it modern in a matter of minutes.

#### **CLARUS GLASS**

- 1/4" Clarus tempered safety writing glass
- · Non-staining writing surface
- · Compatible with any marker, even permanent
- Clarus Opti-Clear Polish and eased corners for safety