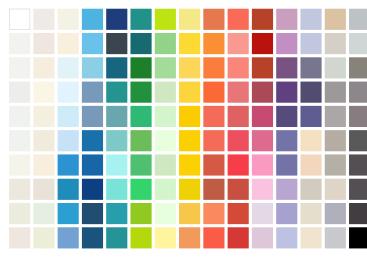

### Glass Colors

3

#### **COLORS BY CLARUS**

- 150+ standard colors
- Unlimited options with Clarus' color-matching ability