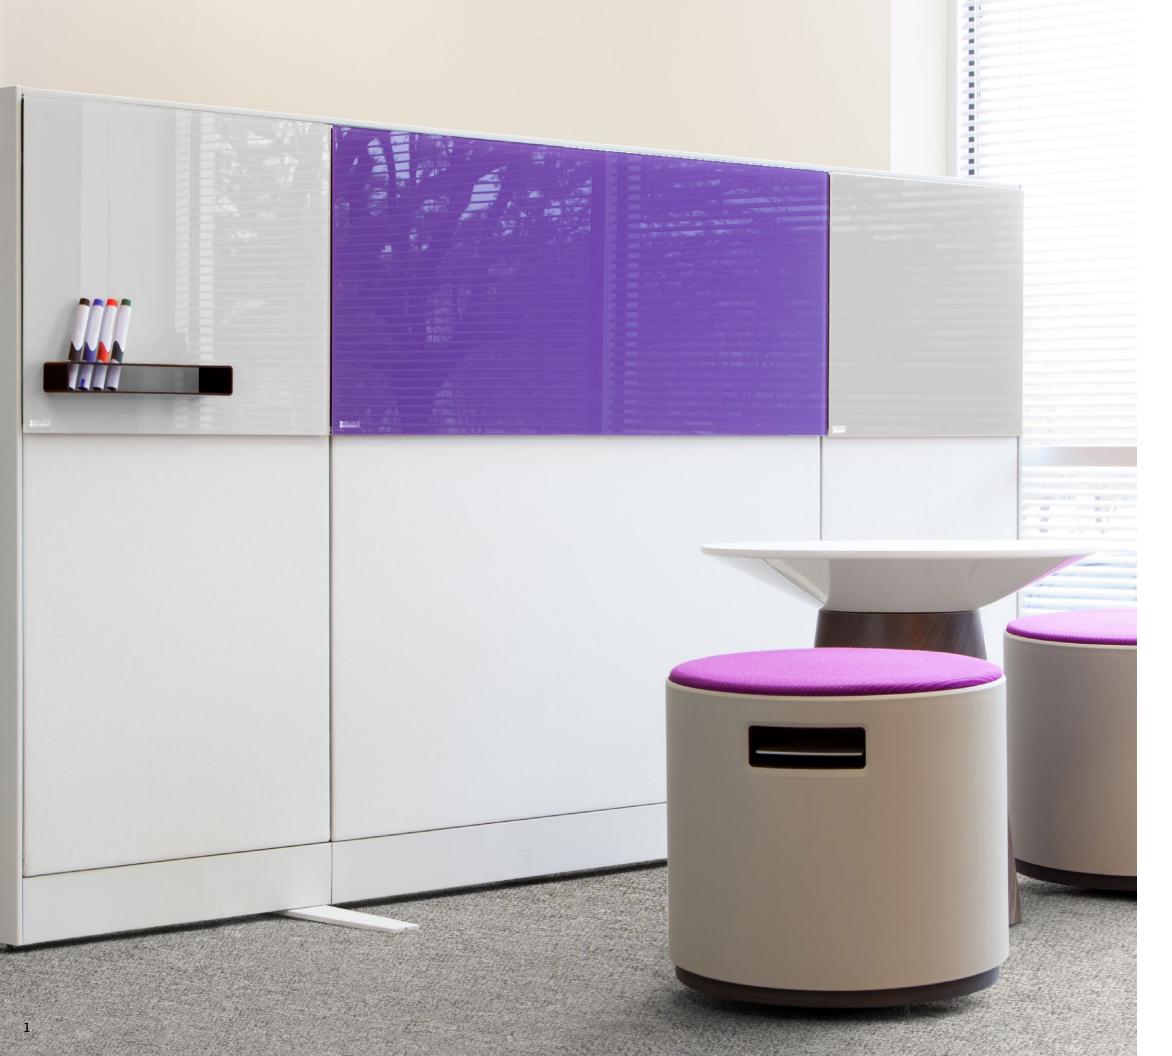

# YOUR SPACE, YOUR WAY

With patented ColorDrop Technology, your workstation can be customized to include organizational patterns, charts or corporate logos. The only limitation is your imagination.

## **TO NOTEWORTHY**

Clean lines and a functional writing surface that will never ghost, stain, or fade. With limitless color options, Adapt can take a dated workstation and make it modern in a matter of minutes.