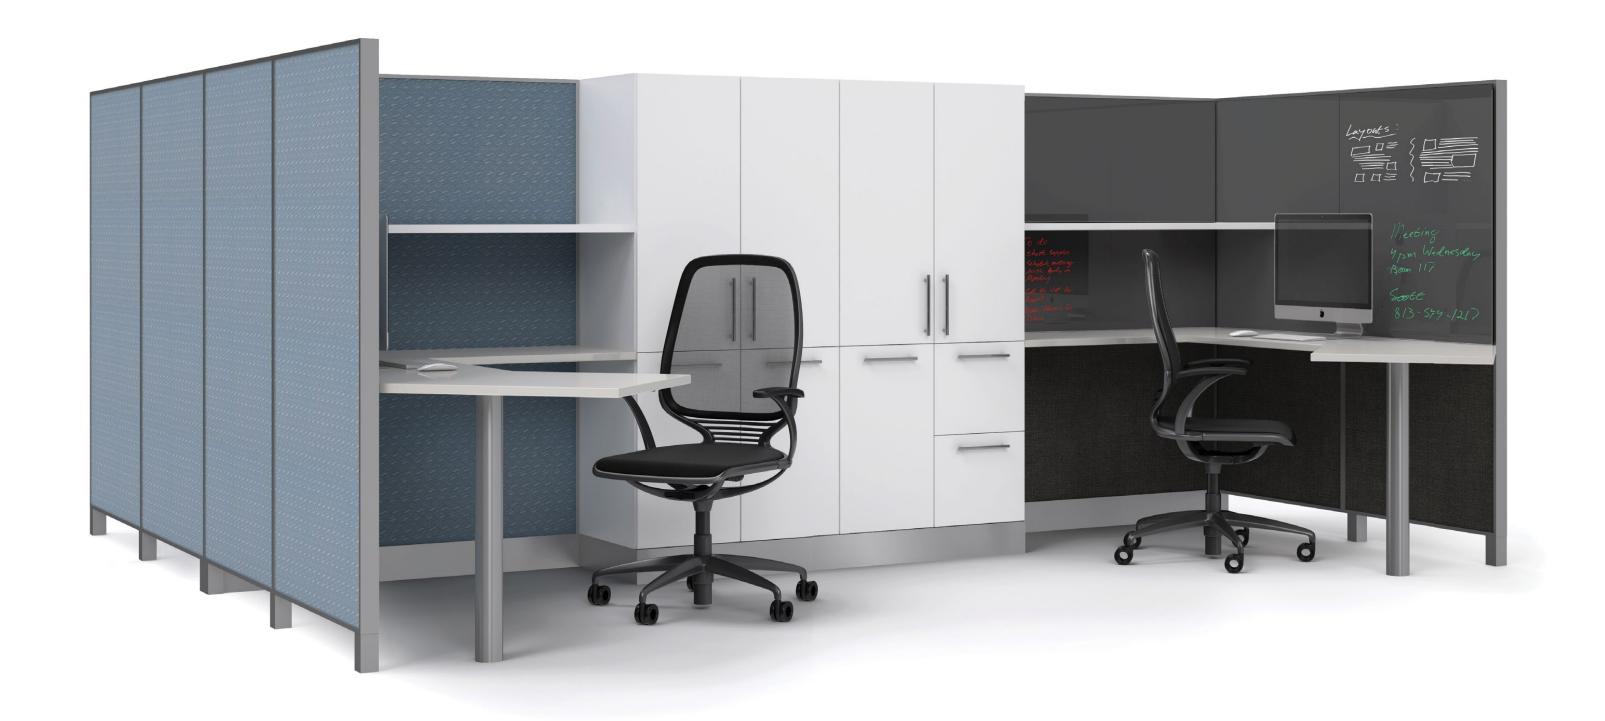

#### **ADAPT COMPATIBILITY**

Adapt is compatible with many leading office furniture manufacturers. Our design team has taken the time to engineer minimal and turnkey mounting systems for glass panels. Contact us to discuss a solution for your Adapt system.

Check our growing list of compatible systems at clarus.com/adapt