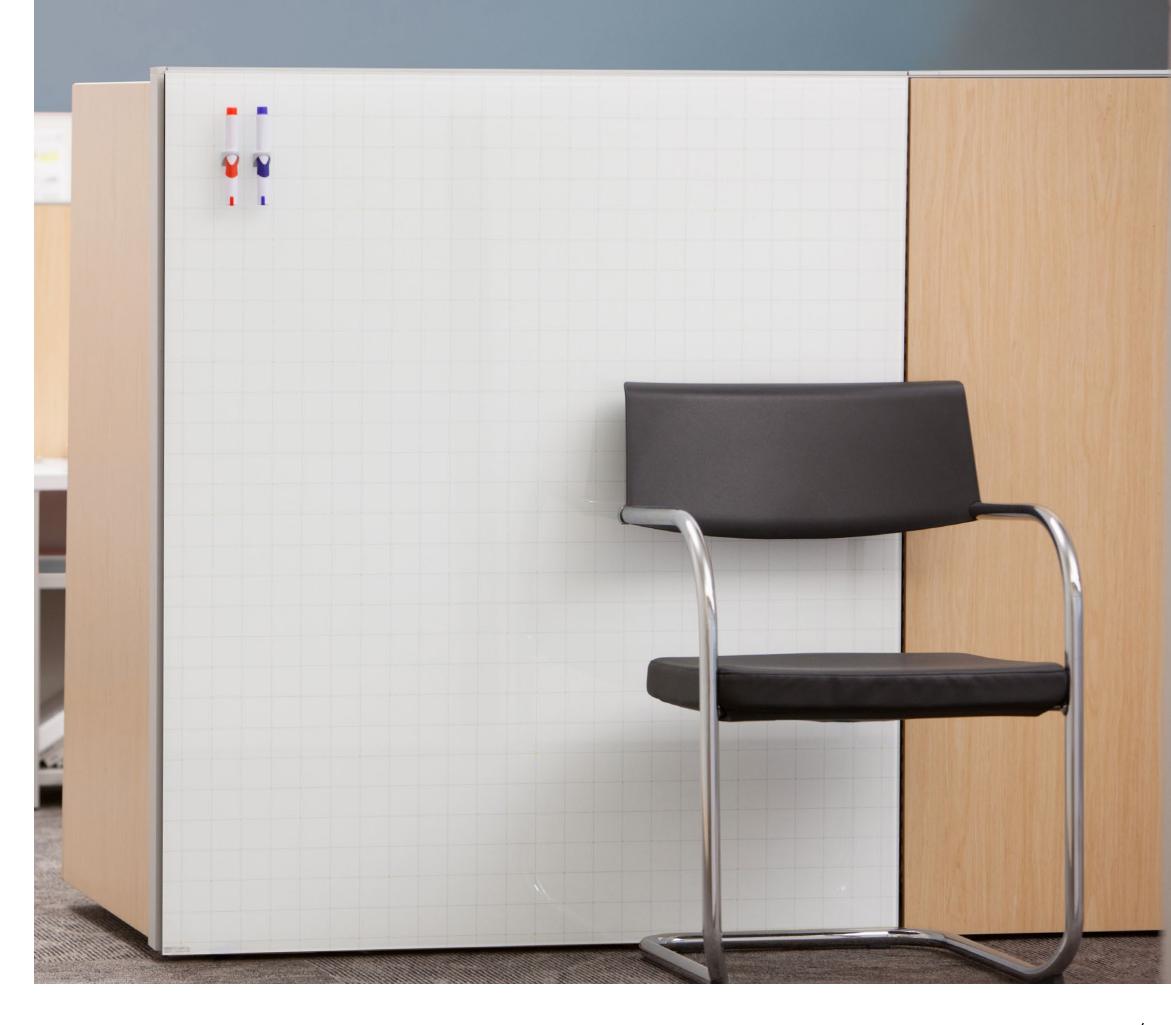

### **FROM NEUTRAL**

Individual workspaces can be cluttered quickly. With few options to personalize and even fewer functional features, the common workstation could desperately use a breath of fresh air.

#### **ADAPT COMPATIBILITY**

Adapt is compatible with many leading office furniture manufacturers. Our design team has taken the time to engineer minimal and turnkey mounting systems for glass panels. Contact us to discuss a solution for your Adapt system.