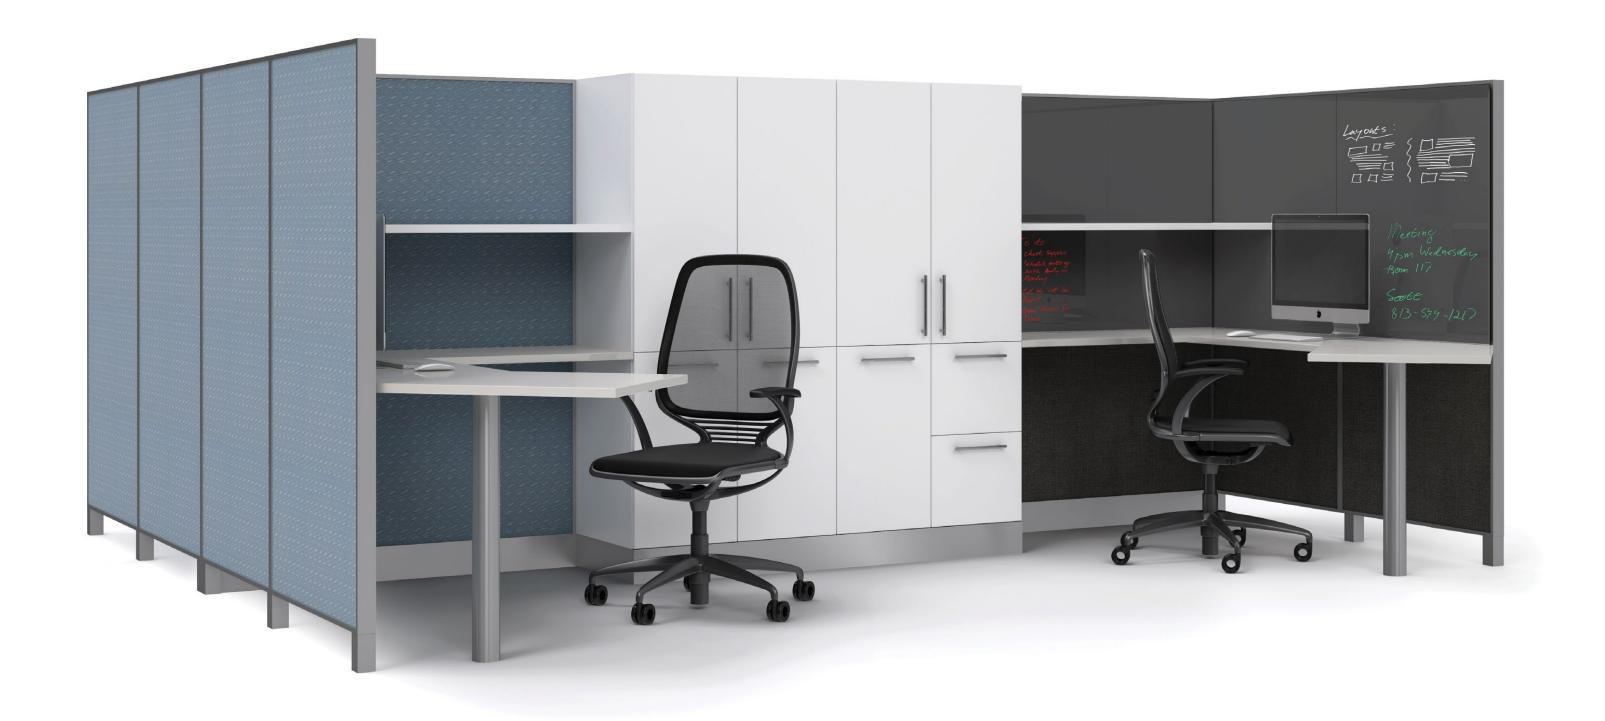

# **DIVIDE TO UNITE**

Open offices create the ultimate collaborative environment, but can also bring unwelcome distractions and remove the natural privacy employees need. Divide offers the best of both — minimal and useful space division, with a naturally beautiful design style. And of course, total customization.

## **SPECIFICATIONS**

- Custom match any color to coordinate with existing furniture systems
- Custom sizing to fit your furniture
- Transparent or opaque let design decide your product, not manufacturing limitations
- Magnetic and non-magnetic options available
- All mounting hardware included