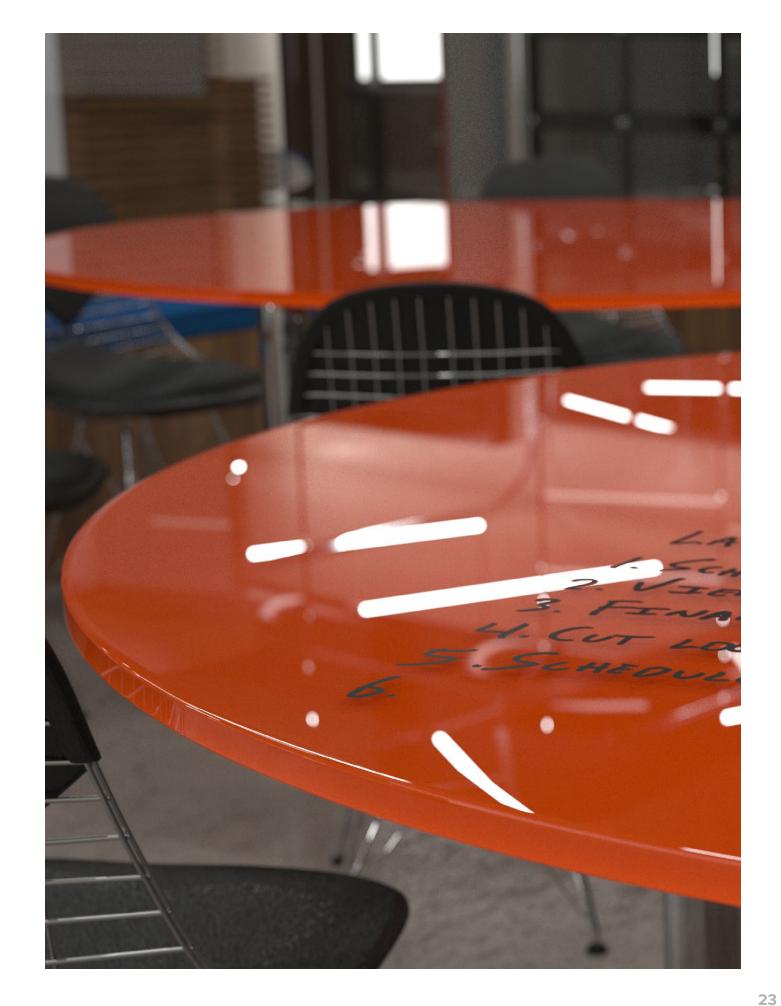

# **ELEGANCE WITH**A PURPOSE

The versatility of a writing surface and the beauty of colorful Clarus glass – all in a tabletop. Tops bring a new level of collaboration and visual communication to any meeting. Communicate a concept, assign seats, or jot down a question to remember at the end of a presentation – the possibilities are endless with a Tops writing surface as your table.

## **SPECIFICATIONS**

- Custom shapes for any table or desk surface
- Made from 1/2" Clarus glass
- Compatible with any marker, even permanent
- Over 150 standard colors
- Custom color matching available
- Optional hardware contact Clarus to discuss