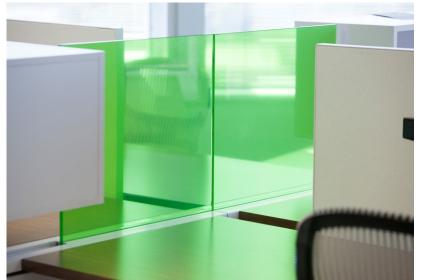

# **DIVIDE TO UNITE**

Open offices create the ultimate collaborative environment, but can also bring unwelcome distractions and remove the natural privacy employees need. Divide offers the best of both — minimal and useful space division, with a naturally beautiful design style. And of course, total customization.

## **SPECIFICATIONS**

- Custom match any color to coordinate with existing furniture systems
- Custom sizing to fit your furniture
- Transparent or opaque let design decide your product, not manufacturing limitations
- Magnetic and non-magnetic options available
- All mounting hardware included