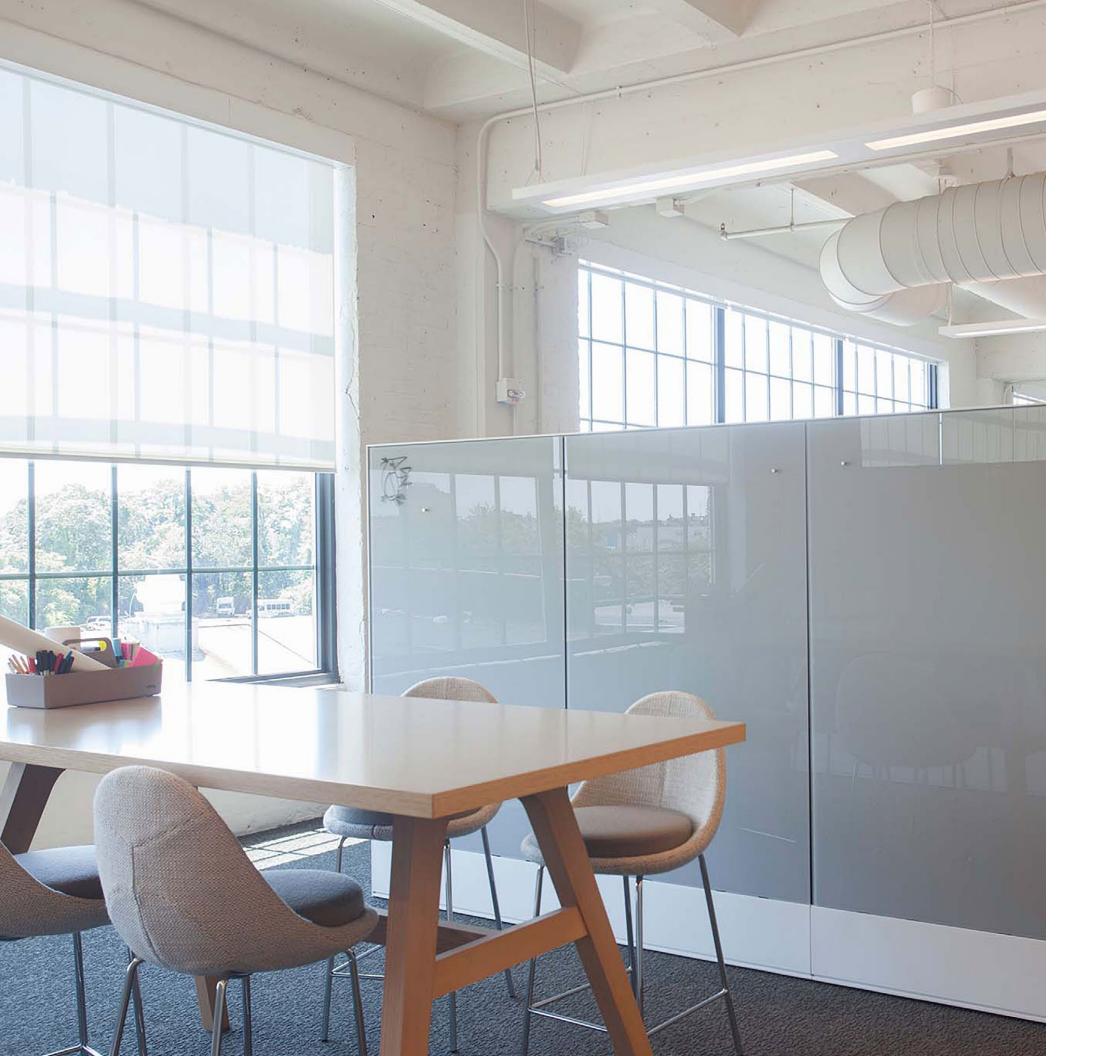

# **DIVIDE TO UNITE**

Open offices create the ultimate collaborative environment, but can also bring unwelcome distractions and remove the natural privacy employees need. Divide offers the best of both — minimal and useful space division, with a naturally beautiful design style. And of course, total customization.

## **SPECIFICATIONS**

- Custom match any color to coordinate with existing furniture systems
- Custom sizing to fit your furniture
- Transparent or opaque let design decide your product, not manufacturing limitations
- Magnetic and non-magnetic options available
- All mounting hardware included