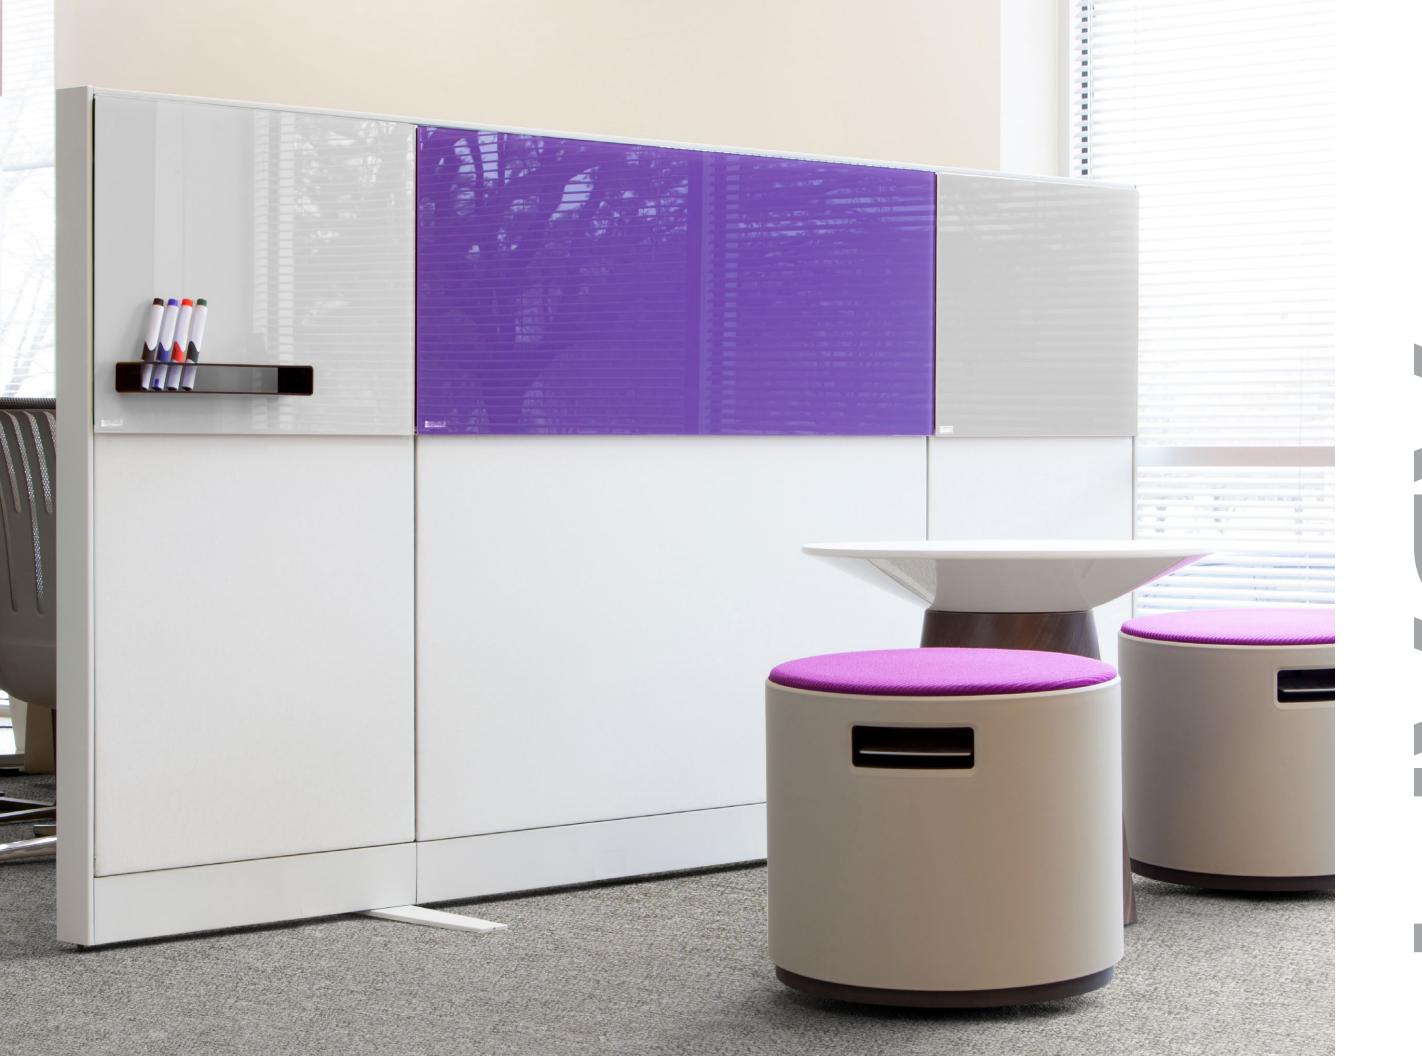

# THE PERFECT COMPLEMENT FOR YOUR WORKSTATION

Keep a to-do list on-hand or doodle a new design at your desk. Elevate the productivity of the common workstation with Note glass by Clarus.

## **SPECIFICATIONS**

- All mounting hardware included
- Magnetic and non-magnetic options available
- 150+ standard colors
- Custom color-matching available
- Cut-to-size for your unique workstation