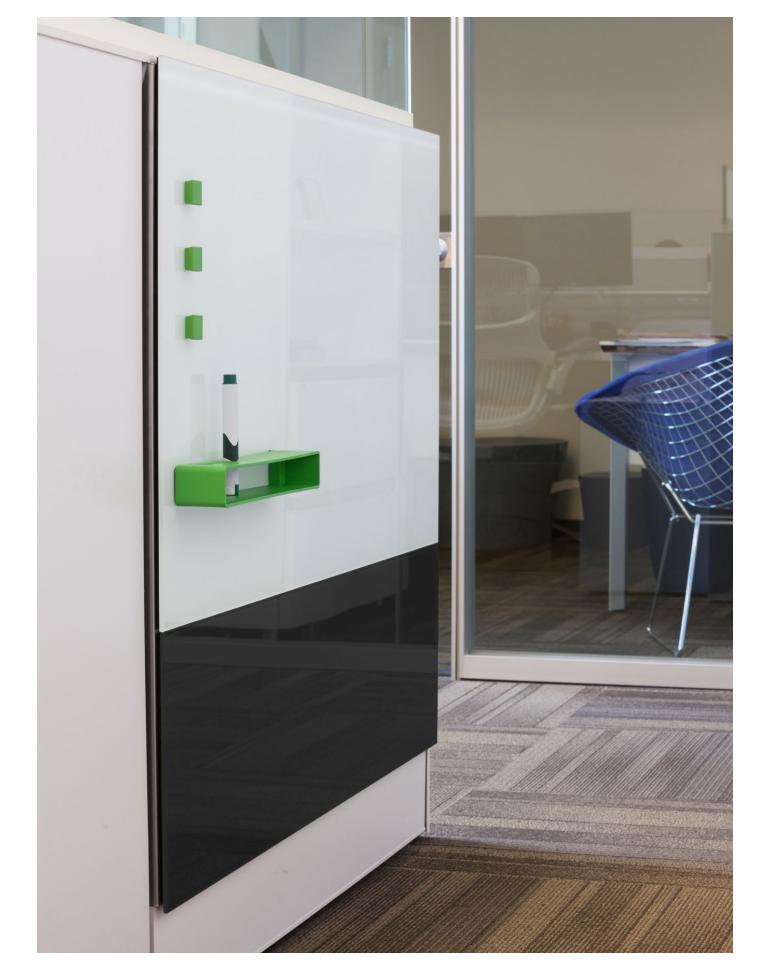

# YOUR GLASS, YOUR WAY

Help employees get organized. Build out a calendar, keep track of appointments, jot a to-do list, or tally inner-office contests — Adapt's uses are endless.

# ADAPT YOUR SPACE

People love Clarus on walls and wheels – why not add it to the workstation? Adapt allows designers to transform a space, increase function, and enhance design with the simple elegance of glassboards.