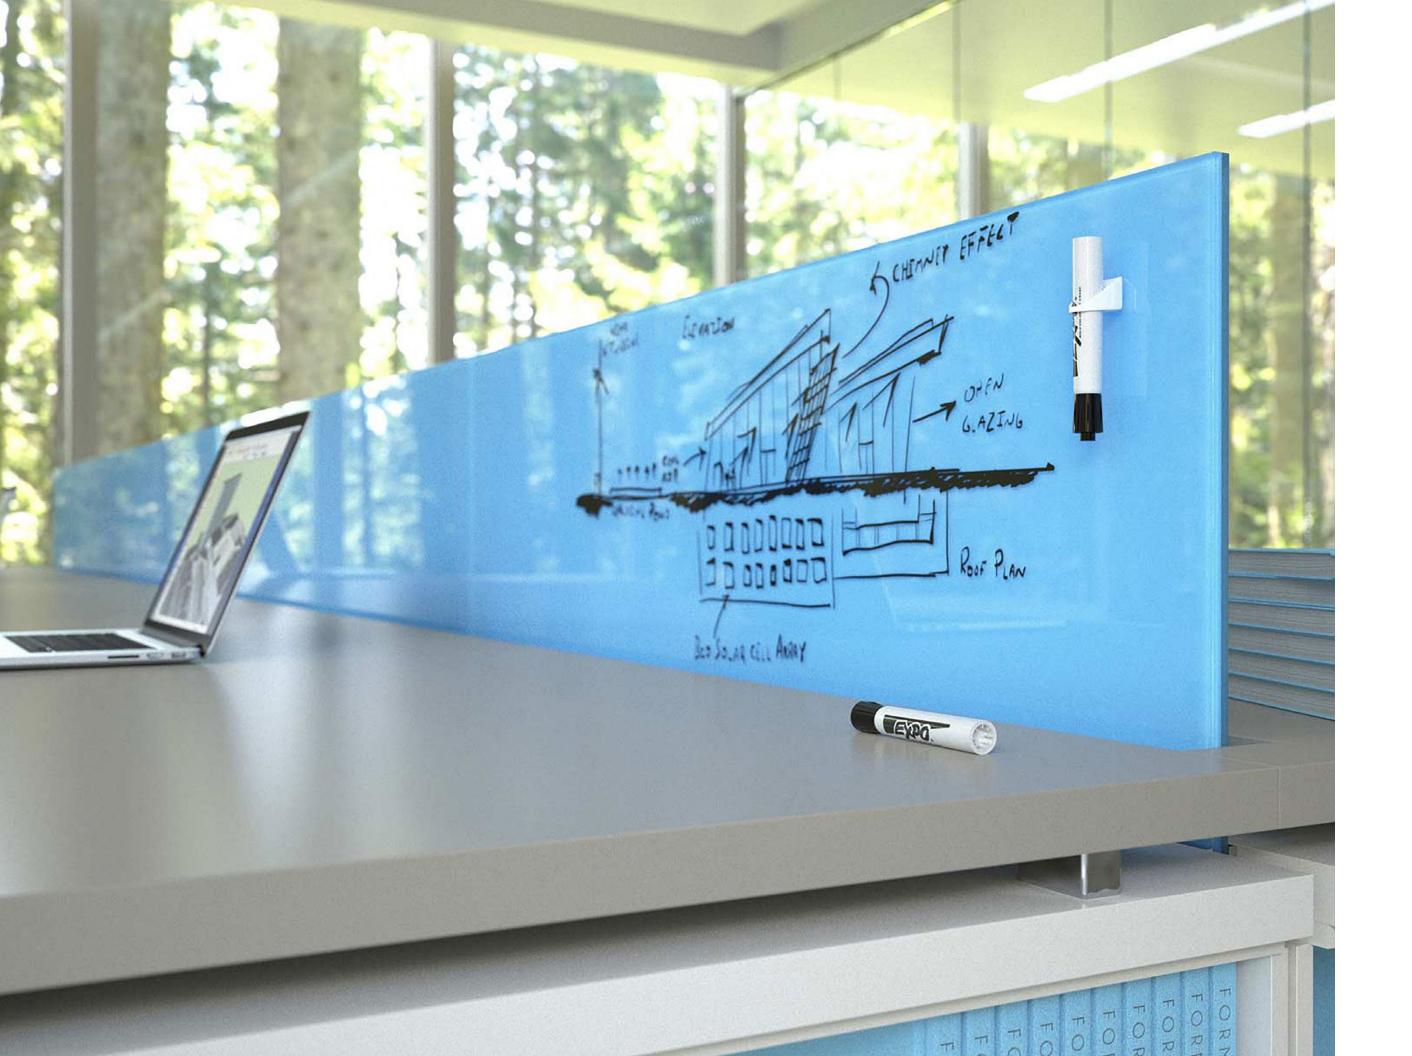

# **DIVIDE TO UNITE**

Open offices create the ultimate collaborative environment, but can also bring unwelcome distractions and remove the natural privacy employees need. Divide offers the best of both — minimal and useful space division, with a naturally beautiful design style. And of course, total customization.

## **SPECIFICATIONS**

- Custom match any color to coordinate with existing furniture systems
- Custom sizing to fit your furniture
- Transparent or opaque let design decide your product, not manufacturing limitations
- Magnetic and non-magnetic options available
- All mounting hardware included