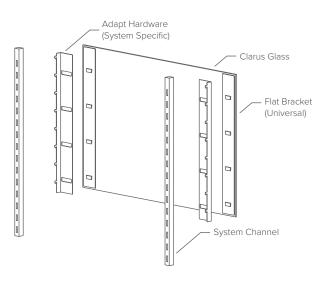

# ADAPT YOUR SPACE

People love Clarus on walls and wheels – why not add it to the workstation? Adapt allows designers to transform a space, increase function, and enhance design with the simple elegance of glassboards.

## **SPECIFICATIONS**

- Compatible with most furniture systems
- Best in-class lead times
- All mounting hardware included
- Magnetic and non-magnetic options available

## **COMPATIBILITY**

Adapt is compatible with most systems from the world's leading furniture manufacturers. Contact us to discuss an Adapt solution tailored specifically to your furniture system and office needs.