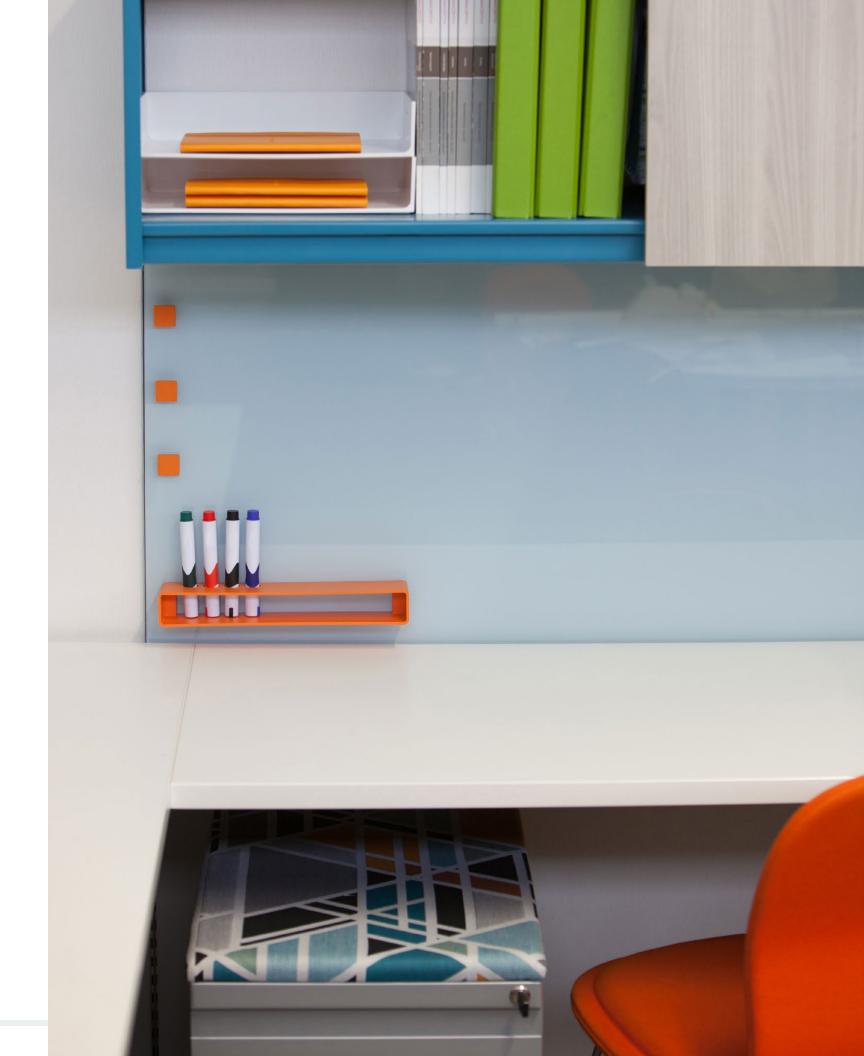

# THE PERFECT COMPLEMENT FOR YOUR WORKSTATION

Keep a to-do list on-hand or doodle a new design at your desk. Elevate the productivity of the common workstation with Note glass by Clarus.

## **SPECIFICATIONS**

- All mounting hardware included
- Magnetic and non-magnetic options available
- 150+ standard colors
- Custom color-matching available
- Cut-to-size for your unique workstation