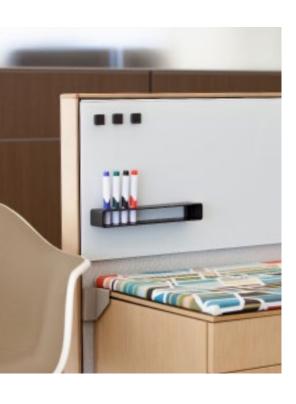

# THE PERFECT COMPLEMENT FOR YOUR WORKSTATION

Keep a to-do list on-hand or doodle a new design at your desk. Elevate the productivity of the common workstation with Note glass by Clarus.

## **SPECIFICATIONS**

- All mounting hardware included
- Magnetic and non-magnetic options available
- 150+ standard colors
- Custom color-matching available
- Cut-to-size for your unique workstation