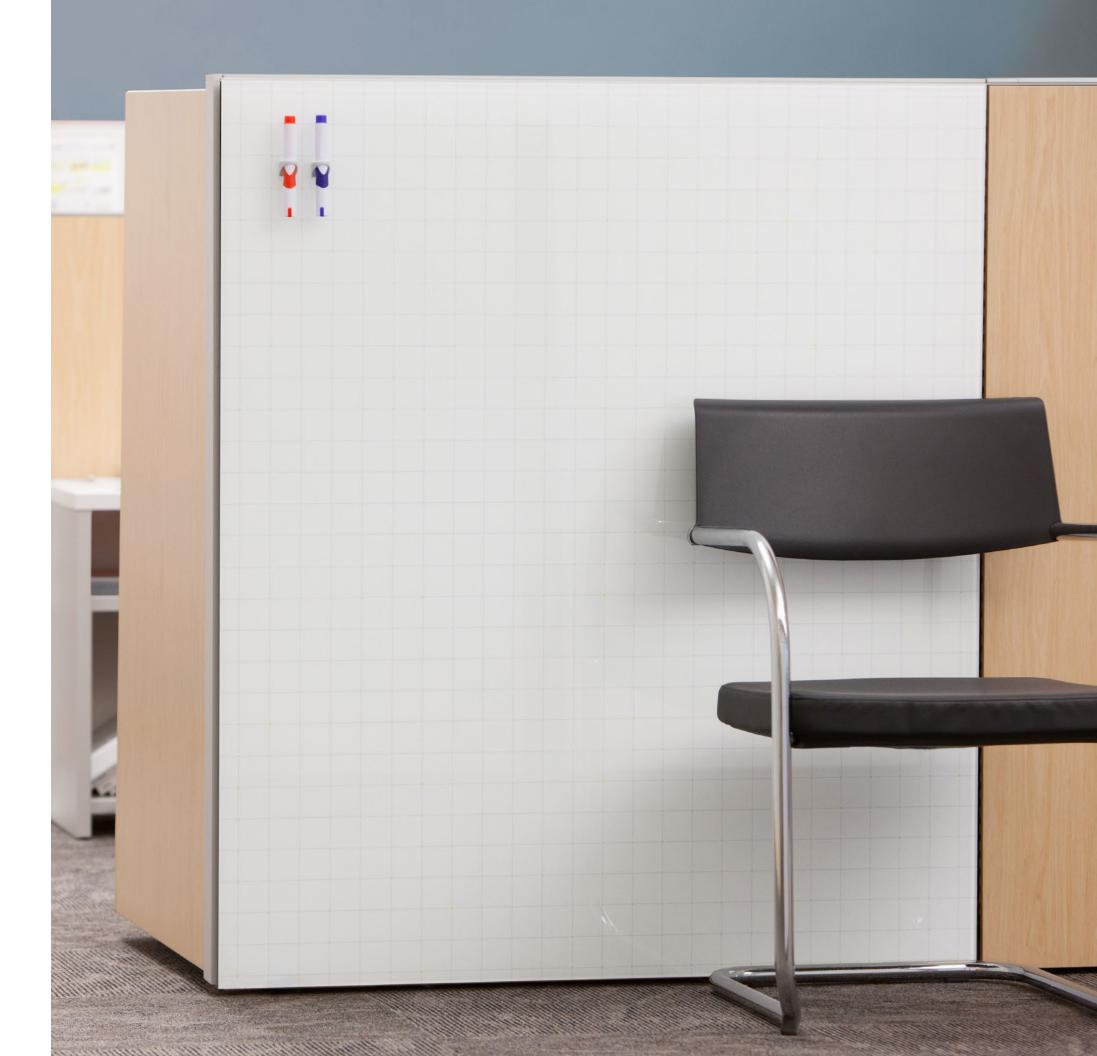

# ADAPT YOUR SPACE

People love Clarus on walls and wheels – why not add it to the workstation? Adapt allows designers to transform a space, increase function, and enhance design with the simple elegance of glassboards.

## **COMPATIBILITY**

Adapt is compatible with most systems from the world's leading furniture manufacturers. Contact us to discuss an Adapt solution tailored specifically to your furniture system and office needs.