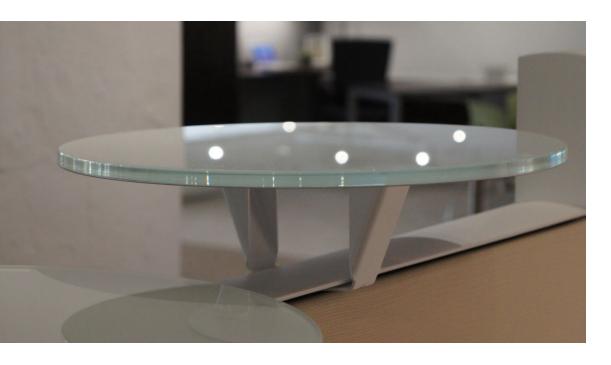

# **ELEGANCE WITH**A PURPOSE

The versatility of a writing surface and the beauty of colorful Clarus glass – all in a tabletop. Tops bring a new level of collaboration and visual communication to any meeting. Communicate a concept, assign seats, or jot down a question to remember at the end of a presentation – the possibilities are endless with a Tops writing surface as your table.

## **SPECIFICATIONS**

- Custom shapes for any table or desk surface
- Made from 1/2" Clarus glass
- Compatible with any marker, even permanent
- Over 150 standard colors
- Custom color matching available
- Optional hardware contact Clarus to discuss