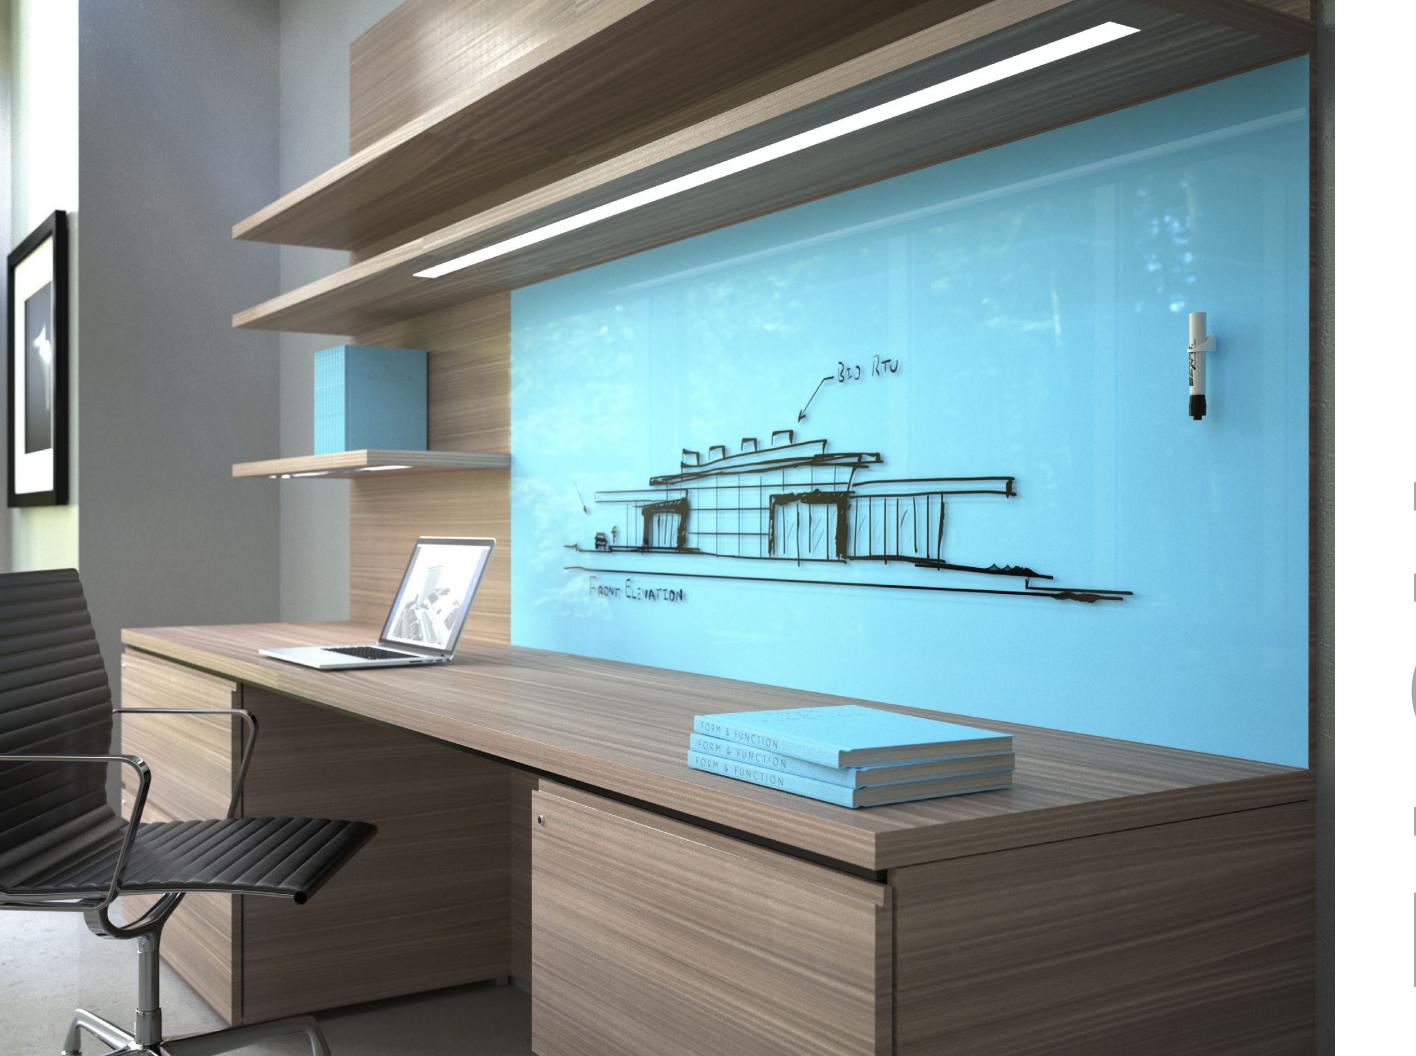

# ADAPT YOUR SPACE

People love Clarus on walls and wheels – why not add it to the workstation? Adapt allows designers to transform a space, increase function, and enhance design with the simple elegance of glassboards.

## **COMPATIBILITY**

Adapt is compatible with most systems from the world's leading furniture manufacturers. Contact us to discuss an Adapt solution tailored specifically to your furniture system and office needs.

# YOUR GLASS, YOUR WAY

Help employees get organized. Build out a calendar, keep track of appointments, jot a to-do list, or tally inner-office contests — Adapt's uses are endless.