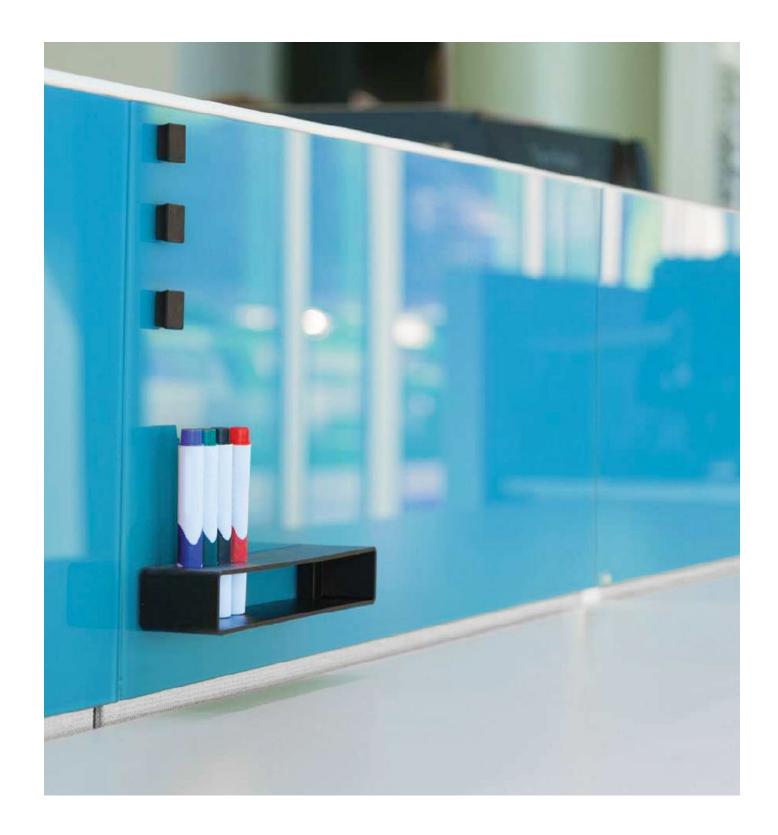

# YOUR GLASS, YOUR WAY

Help employees get organized. Build out a calendar, keep track of appointments, jot a to-do list, or tally inner-office contests — Adapt's uses are endless.

# ADAPT YOUR SPACE

People love Clarus on walls and wheels – why not add it to the workstation? Adapt allows designers to transform a space, increase function, and enhance design with the simple elegance of glassboards.