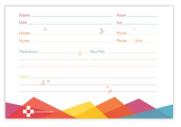

## TEMPLATES

Choose from over 50 popular Healthboard design templates or provide your own artwork.

### **OVERVIEW**

Healthboard's non-porous, bacteria-resistant surface makes it the ideal communication tool for hospital rooms, nurse stations, and other areas where patient health is the highest priority. Fabricated from safety glass, Healthboard's dry-erase surface offers rich colour palettes. With two customizable product lines, ColourDrop and Transition, Healthboard provides either permanent or interchangeable graphics to meet patients' needs.