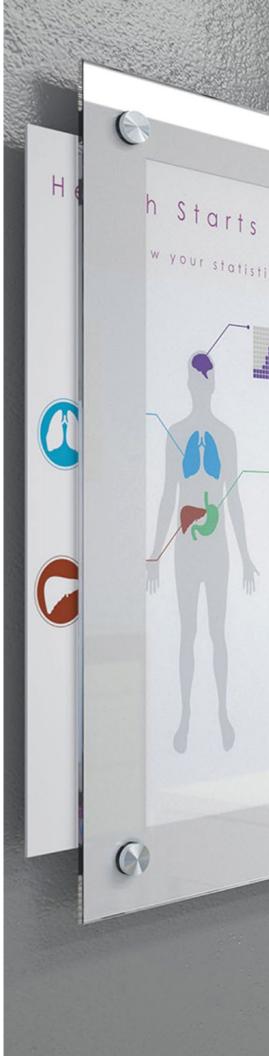

# TRANSITION

A turnkey solution for ever-changing communication needs — Transition is a removable graphics system that allows you to customize your glassboard's purpose. Interchange charts, designs, and other dynamic information with this state-of-the-art solution. All transition graphics are fully customizable and printed in complete, high-resolution colour.

# **CUSTOM DESIGN OPTIONS**

WUN1

Healthboard is offered in two customizable product styles — ColourDrop features graphics printed directly to glass using our proprietary technology, while Transition uses a removable graphic system that provides interchangeable custom graphics as needed.