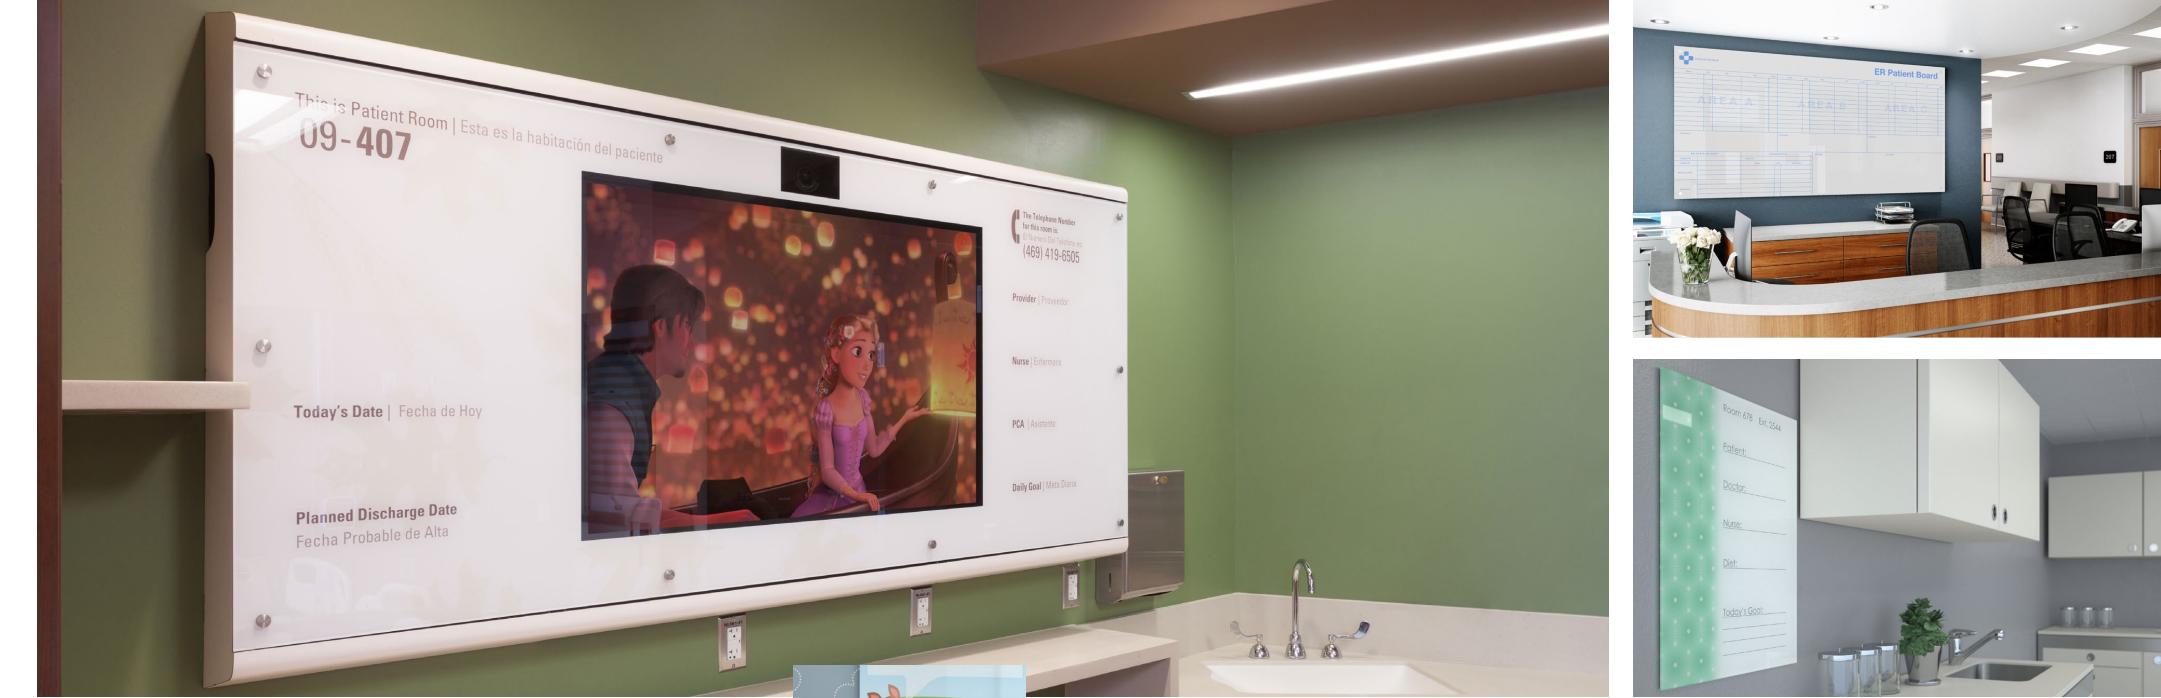

### **OVERVIEW**

Healthboard's non-porous, bacteria-resistant surface makes it the ideal communication tool for hospital rooms, nurse stations, and other areas where patient health is the highest priority. Fabricated from safety glass, Healthboard's dry-erase surface offers rich colour palettes. With two customizable product lines, ColourDrop and Transition, Healthboard provides either permanent or interchangeable graphics to meet patients' needs.

# **CUSTOM DESIGN OPTIONS**

WUN1

Healthboard is offered in two customizable product styles — ColourDrop features graphics printed directly to glass using our proprietary technology, while Transition uses a removable graphic system that provides interchangeable custom graphics as needed.

#### Customizable

Custom shapes and sizes are available at no extra charge.

| CLARUS GLASS                  | <ul> <li>6 mm Clarus tempered safety writing glass</li> <li>Non-staining writing surface</li> <li>Compatible with any marker, even permanent</li> <li>Clarus Opti-Clear finish and eased corners for safety</li> <li>Non-porous and bacteria-resistant, Healthboards are easily cleaned and sanitized</li> </ul> |  |  |
|-------------------------------|------------------------------------------------------------------------------------------------------------------------------------------------------------------------------------------------------------------------------------------------------------------------------------------------------------------|--|--|
| <b>COLOURS &amp; PRINTING</b> | COLOURS BY CLARUS                                                                                                                                                                                                                                                                                                |  |  |
|                               | <ul> <li>150+ standard colours</li> <li>Unlimited options with Clarus' colour-matching ability</li> </ul>                                                                                                                                                                                                        |  |  |
|                               | COLOURDROP                                                                                                                                                                                                                                                                                                       |  |  |
|                               | <ul> <li>Custom logos, patterns, and artwork printing</li> </ul>                                                                                                                                                                                                                                                 |  |  |
|                               | <ul> <li>Direct-to-glass UV printing is guaranteed to never fade<br/>or discolour</li> </ul>                                                                                                                                                                                                                     |  |  |
| TRANSITION                    | REMOVABLE GRAPHICS                                                                                                                                                                                                                                                                                               |  |  |
|                               | <ul> <li>Interchange graphics, charts, and other information<br/>as needed</li> </ul>                                                                                                                                                                                                                            |  |  |
|                               | • Your Healthboard is guaranteed to last the lifetime of the                                                                                                                                                                                                                                                     |  |  |
|                               | wall, but medical information is not — always stay up to                                                                                                                                                                                                                                                         |  |  |
|                               | date with interchangeable graphics                                                                                                                                                                                                                                                                               |  |  |
|                               | STAND-OFF MOUNTING                                                                                                                                                                                                                                                                                               |  |  |
|                               | <ul> <li>Utilizes stainless steel stand-offs and fully concealed<br/>mounting clips for removable graphics</li> </ul>                                                                                                                                                                                            |  |  |
|                               | STANDARD SIZES                                                                                                                                                                                                                                                                                                   |  |  |
| SIZE                          | • 450 x 600 mm                                                                                                                                                                                                                                                                                                   |  |  |
|                               | • 600 x 900 mm                                                                                                                                                                                                                                                                                                   |  |  |
|                               | • 900 x 1,200 mm                                                                                                                                                                                                                                                                                                 |  |  |
|                               | CUSTOM SIZES                                                                                                                                                                                                                                                                                                     |  |  |
|                               | <ul> <li>Endless custom sizes and shapes available</li> </ul>                                                                                                                                                                                                                                                    |  |  |
| MAGNETIC                      | • Available in both magnetic and non-magnetic finish                                                                                                                                                                                                                                                             |  |  |
| MOUNTING                      | • All mounting hardware and anchors included                                                                                                                                                                                                                                                                     |  |  |