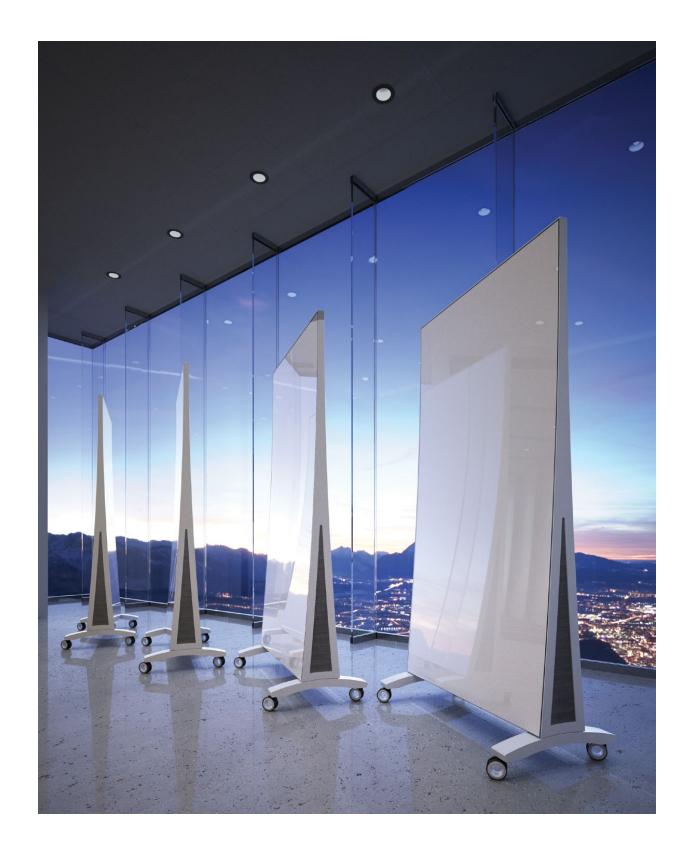

### **OVERVIEW**

Flex Mobile is the most elegant, functional glassboard on wheels ever brought to market. Its wide, strong base gives Flex an Eiffel Tower elegance, while providing increased functionality and stability to the writable glassboard.

### **SIZING OPTIONS**

Flex Mobile is available in both our four-wheeled M and XL sizes.