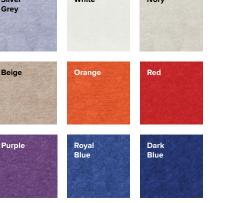

## **ACOUSTIC PANELS**

Add an elegant acoustic panel to one side of the Flex Mobile glassboard to dampen the distractions of the office. Choose from 14 unique colours\* and 5 panel styles.

\*XL Acoustic only available in Light Grey and Medium Grey

#### Panel Colours

#### **ACOUSTIC PANELS**

- 14 unique colours\* and 5 panel styles
- 9 mm Clarus acoustic felt
- Made of recycled materials, recyclable product
- Fire rating: ASTM E84 Class A
- · Noise Reduction Coefficient (NRC) of .8