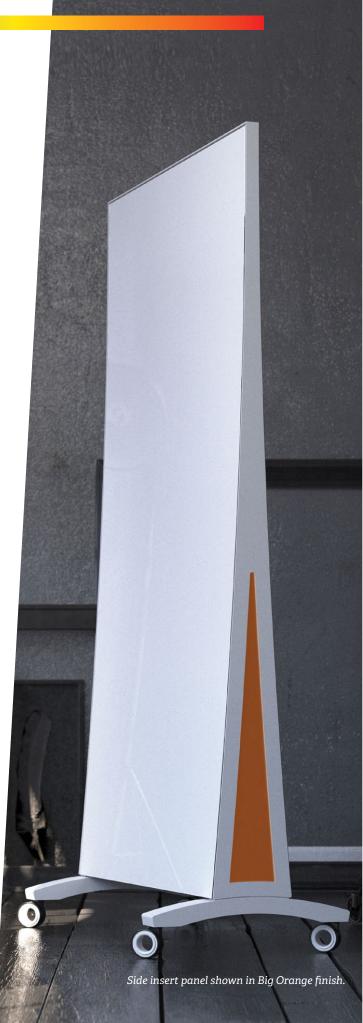

#### **FRAME COLOURS**

Side insert panel available in 13 different powder-coated finishes\*

#### **BOLD COLOURS**

- Broad spectrum of 13 beautiful, richly finished colour frame options
- Constructed from premium powder-coated steel
- Side insert panel also available in frame finish colour options