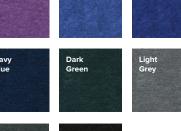

## **ACOUSTIC PANELS**

Add an elegant acoustic panel to one side of the Flex Mobile glassboard to dampen the distractions of the office. Choose from 14 unique colours\* and 5 panel styles.

\*XL Acoustic only available in Light Grey and Medium Grey

#### Panel Colours

#### **ACOUSTIC PANELS**

- 14 unique colours\* and 5 panel styles
- 9 mm Clarus acoustic felt
- Made of recycled materials, recyclable product
- Fire rating: ASTM E84 Class A
- · Noise Reduction Coefficient (NRC) of .8