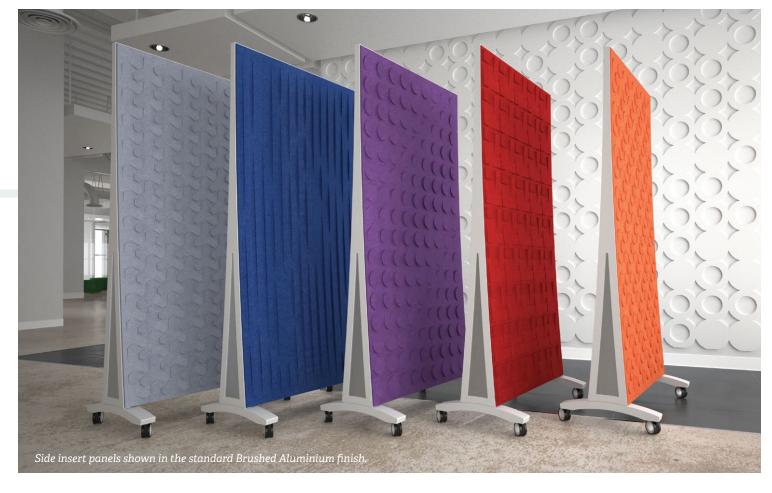

## **ACOUSTIC PANELS**

Add an elegant acoustic panel to one side of the Flex Mobile glassboard to dampen the distractions of the office. Choose from 14 unique colours\* and 5 panel styles.

\*XL Acoustic only available in Light Grey and Medium Grey

#### Panel Colours

#### Panel Styles

#### **ACOUSTIC PANELS**

- 14 unique colours\* and 5 panel styles
- 9 mm Clarus acoustic felt
- Made of recycled materials, recyclable product
- Fire rating: ASTM E84 Class A
- · Noise Reduction Coefficient (NRC) of .8