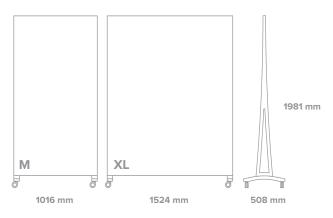

### **SIZING OPTIONS**

Flex Mobile is available in both our four-wheeled M and XL sizes.

#### SIZE

- M (1016 mm wide x 1981 mm tall x 508 mm deep)
- XL (1524 mm wide x 1981 mm tall x 508 mm deep)