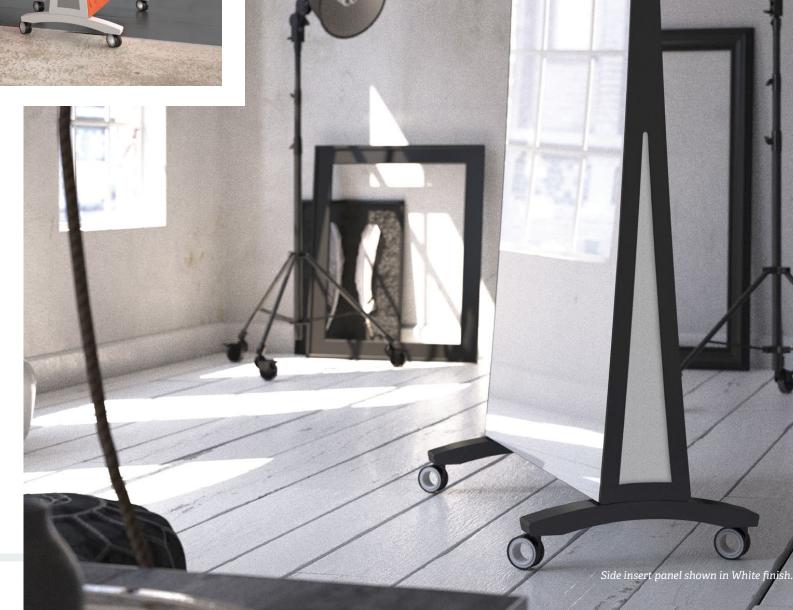

## FLEX<sup>TM</sup> MOBILE

Taking mobile collaboration to the next level

### **OVERVIEW**

Flex Mobile is the most elegant, functional glassboard on wheels ever brought to market. Its wide, strong base gives Flex an Eiffel Tower elegance, while providing increased functionality and stability to the writable glassboard.

### **SIZING OPTIONS**

Flex Mobile is available in both our four-wheeled M and XL sizes.