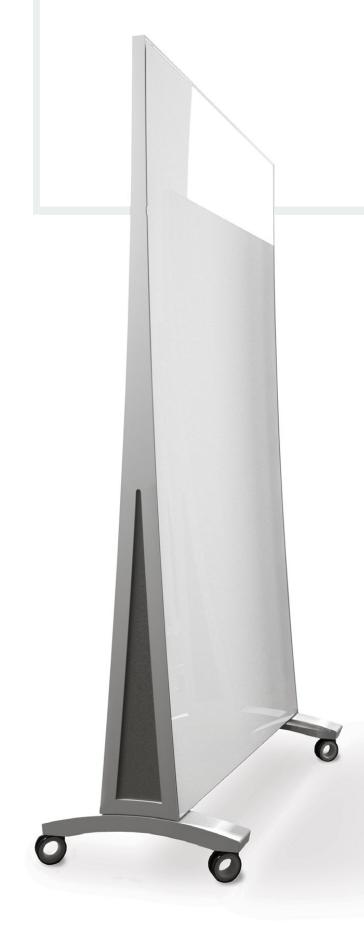

### **OVERVIEW**

Flex Mobile is the most elegant, functional glassboard on wheels ever brought to market. Its wide, strong base gives Flex an Eiffel Tower elegance, while providing increased functionality and stability to the writable glassboard.