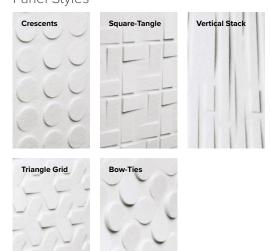

## **ACOUSTIC PANELS**

Add an elegant acoustic panel to one side of the Flex Mobile glassboard to dampen the distractions of the office. Choose from 14 unique colours\* and 5 panel styles.

\*XL Acoustic only available in Light Grey and Medium Grey

#### Panel Styles

#### **ACOUSTIC PANELS**

- 14 unique colours\* and 5 panel styles
- 9 mm Clarus acoustic felt
- Made of recycled materials, recyclable product
- Fire rating: ASTM E84 Class A
- · Noise Reduction Coefficient (NRC) of .8