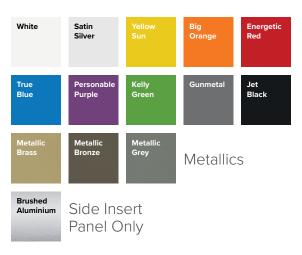

## FRAME FINISHES

Choose from 13 standard frame colour options to make your Flex Mobile your own version of style.

#### **FRAME COLOURS**

Side insert panel available in 13 different powder-coated finishes\*

#### **BOLD COLOURS**

- Broad spectrum of 13 beautiful, richly finished colour frame options
- Constructed from premium powder-coated steel
- Side insert panel also available in frame finish colour options