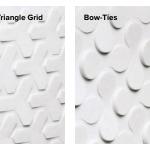

## **ACOUSTIC PANELS**

Add an elegant acoustic panel to one side of the Flex Mobile glassboard to dampen the distractions of the office. Choose from 14 unique colours\* and 5 panel styles.

\*XL Acoustic only available in Light Grey and Medium Grey

#### Panel Styles

#### **ACOUSTIC PANELS**

- 14 unique colours\* and 5 panel styles
- 9 mm Clarus acoustic felt
- Made of recycled materials, recyclable product
- Fire rating: ASTM E84 Class A
- · Noise Reduction Coefficient (NRC) of .8