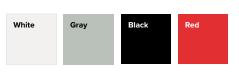

## CASTER COLORS

Select one of our four caster colors to perfectly complement your frame finish and glass color.

<sup>\*</sup>Brushed Aluminum if not specified

#### **CASTER COLORS**

 Four colors to perfectly complement your frame finish and glass color