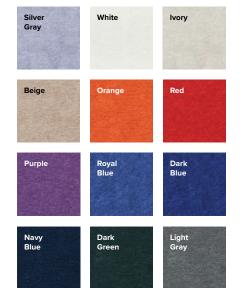

# ACOUSTIC PANELS

Add an elegant acoustic panel to one side of the Mobile glassboard to dampen the distractions of the office. Choose from 14 unique colors\* and 5 panel styles.

\*XL Acoustic only available in Light Gray and Medium Gray

#### Panel Colors

#### **ACOUSTIC PANELS**

- 14 unique colors\* and 5 panel styles
- 9mm Clarus acoustic felt
- · Made of recycled materials, recyclable product
- Fire rating: ASTM E84 Class A
- Noise Reduction Coefficient (NRC) of .8