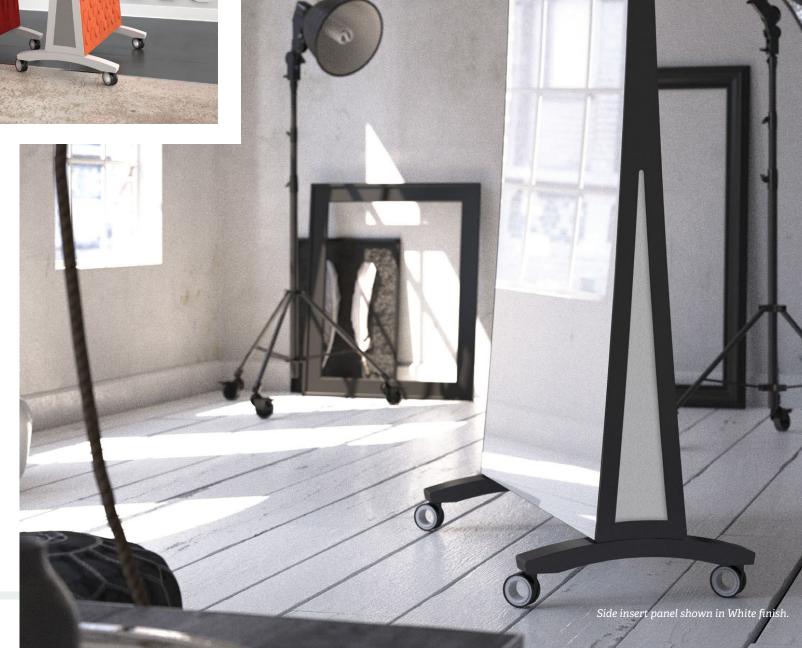

## FLEX<sup>TM</sup> MOBILE

Taking mobile collaboration to the next level

### **OVERVIEW**

Flex Mobile is the most elegant, functional glassboard on wheels ever brought to market. Its wide, strong base gives Flex an Eiffel Tower elegance, while providing increased functionality and stability to the writable glassboard.

# ACOUSTIC PANELS

Add an elegant acoustic panel to one side of the Mobile glassboard to dampen the distractions of the office. Choose from 14 unique colors\* and 5 panel styles.

\*XL Acoustic only available in Light Gray and Medium Gray