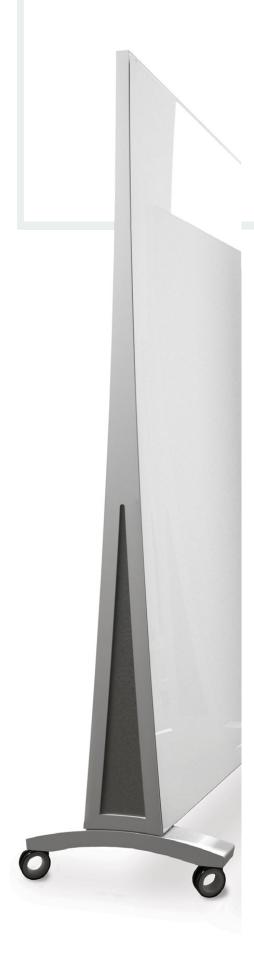

### **OVERVIEW**

Flex Mobile is the most elegant, functional glassboard on wheels ever brought to market. Its wide, strong base gives Flex an Eiffel Tower elegance, while providing increased functionality and stability to the writable glassboard.