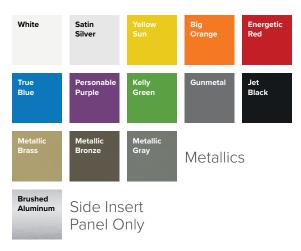

### FRAME FINISHES

Choose from 13 standard frame color options to make your Flex Mobile your own version of style.

#### **FRAME COLORS**

Side insert panel available in 13 different powder-coated finishes\*

#### **BOLD COLORS**

- Broad spectrum of 13 beautiful, richly finished color frame options
- Constructed from premium powder-coated steel
- Side insert panel also available in frame finish color options