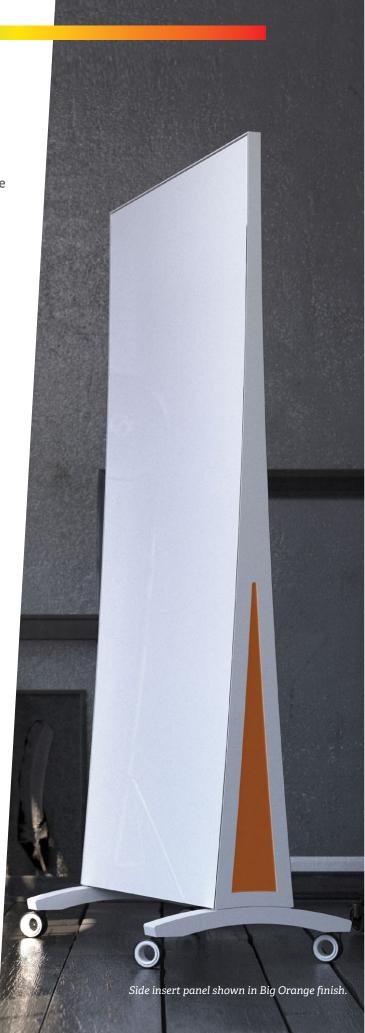

### **OVERVIEW**

Flex Mobile is the most elegant, functional glassboard on wheels ever brought to market. Its wide, strong base gives Flex an Eiffel Tower elegance, while providing increased functionality and stability to the writable glassboard.

#### **FRAME COLORS**

Side insert panel available in 13 different powder-coated finishes\*