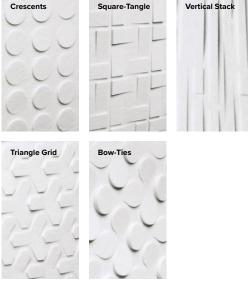

# ACOUSTIC PANELS

Add an elegant acoustic panel to one side of the Mobile glassboard to dampen the distractions of the office. Choose from 14 unique colors\* and 5 panel styles.

\*XL Acoustic only available in Light Gray and Medium Gray

#### Panel Styles

#### **ACOUSTIC PANELS**

- 14 unique colors\* and 5 panel styles
- 9mm Clarus acoustic felt
- · Made of recycled materials, recyclable product
- Fire rating: ASTM E84 Class A
- Noise Reduction Coefficient (NRC) of .8