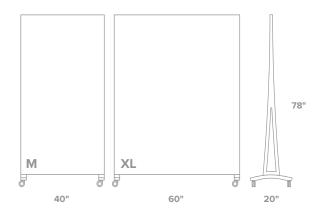

### **SIZING OPTIONS**

Flex Mobile is available in both our four-wheeled M and XL sizes.

#### SIZE

- M (40" wide x 78" tall x 20" deep)
- XL (60" wide x 78" tall x 20" deep)