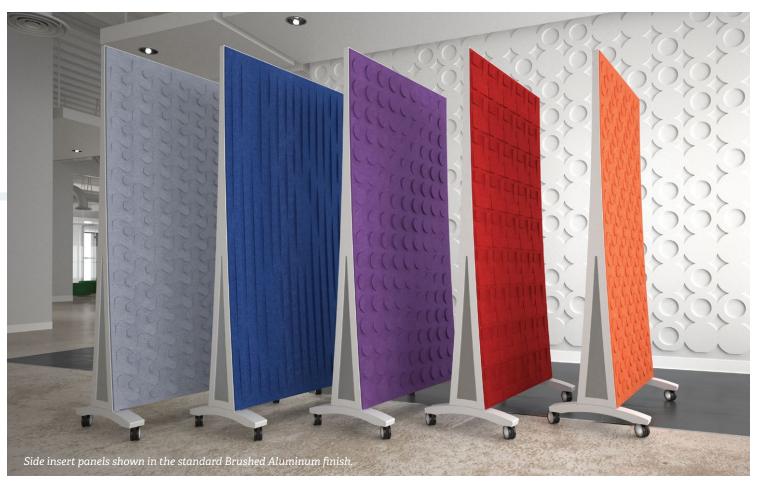

# ACOUSTIC PANELS

Add an elegant acoustic panel to one side of the Mobile glassboard to dampen the distractions of the office. Choose from 14 unique colors\* and 5 panel styles.

\*XL Acoustic only available in Light Gray and Medium Gray

#### Panel Colors

#### Panel Styles

#### **ACOUSTIC PANELS**

- 14 unique colors\* and 5 panel styles
- 9mm Clarus acoustic felt
- · Made of recycled materials, recyclable product
- Fire rating: ASTM E84 Class A
- Noise Reduction Coefficient (NRC) of .8

\*XL Acoustic only available in Light Gray and Medium Gray