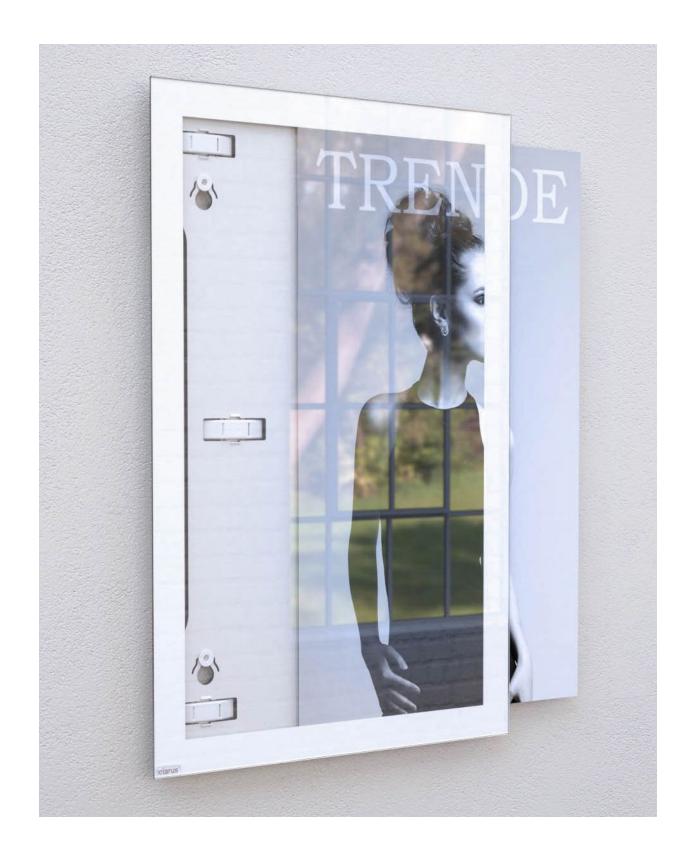

## **FLOAT™ TRANSITION**

Change is constant. Transition is key.

clarus

#### **DESIGN DETAILS**

- Cleaner look, no visible hardware
- Snap-in mounting standoffs
- Patent-pending pressure inserts keep graphic tight and flat against glass
- Glass face sits 1" off wall
- Easy to mount
- Can be mounted to solid doors