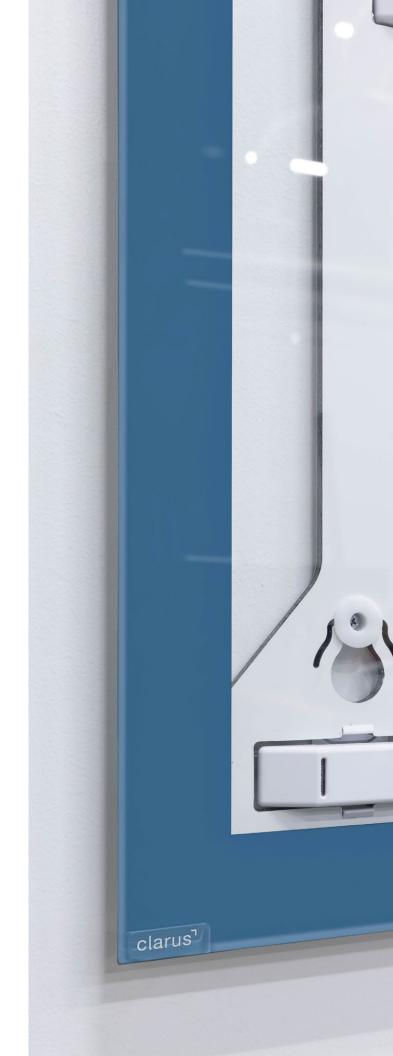

## **FLOAT™ TRANSITION**

Change is constant. Transition is key.

clarus

#### **CLARUS GLASS**

- 1/4" Clarus tempered safety glass
- Non-staining writing surface
- Compatible with any marker, even permanent
- Clarus Opti-Clear finish and eased corners for safety
- Starphire (gloss) finish

#### **DESIGN DETAILS**

- Cleaner look, no visible hardware
- Snap-in mounting standoffs
- Patent-pending pressure inserts keep graphic tight and flat against glass
- Glass face sits 1" off wall
- Easy to mount
- Can be mounted to solid doors