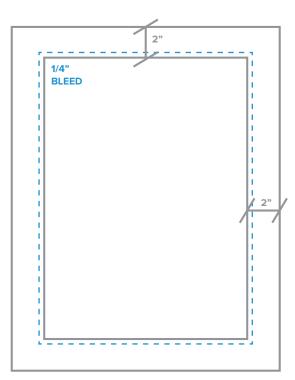

## **SIZING OPTIONS**

Please note: The 2" back painted, glass frame margin on each side of the Float Transition board should be added to the graphics sizes listed below.

#### Allow for a 1/4" bleed on graphics.

(i.e. 8.5" x 11" graphic = 12.5" x 15" Float Transition board)

| GRAPHIC<br>IMPERIAL SIZES<br>(IN) | GRAPHIC<br>SHEET FORMAT<br>SIZES |
|-----------------------------------|----------------------------------|
| 8.5 x 11                          | A1                               |
| 11 × 17                           | A2                               |
| 12 x 18                           | А3                               |
| 14 x 22                           | A4                               |
| 14 x 36                           | B1                               |
| 18 x 24                           | B2                               |
| 20 x 30                           | В3                               |
| 22 x 28                           | B4                               |
| 24 x 36                           |                                  |
| 27 x 40                           |                                  |
| 30 x 40                           |                                  |
| 36 x 48                           |                                  |
|                                   |                                  |