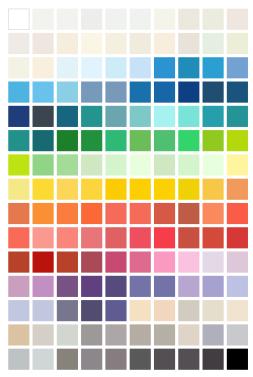

# COLORS BY CLARUS™

Customize your glass with any color. Visit clarus.com/CBC to see the entire Colors by Clarus collection.

Standard CBC Library

#### **COLORS BY CLARUS**

- 150+ standard colors
- Unlimited options with Clarus' color-matching ability