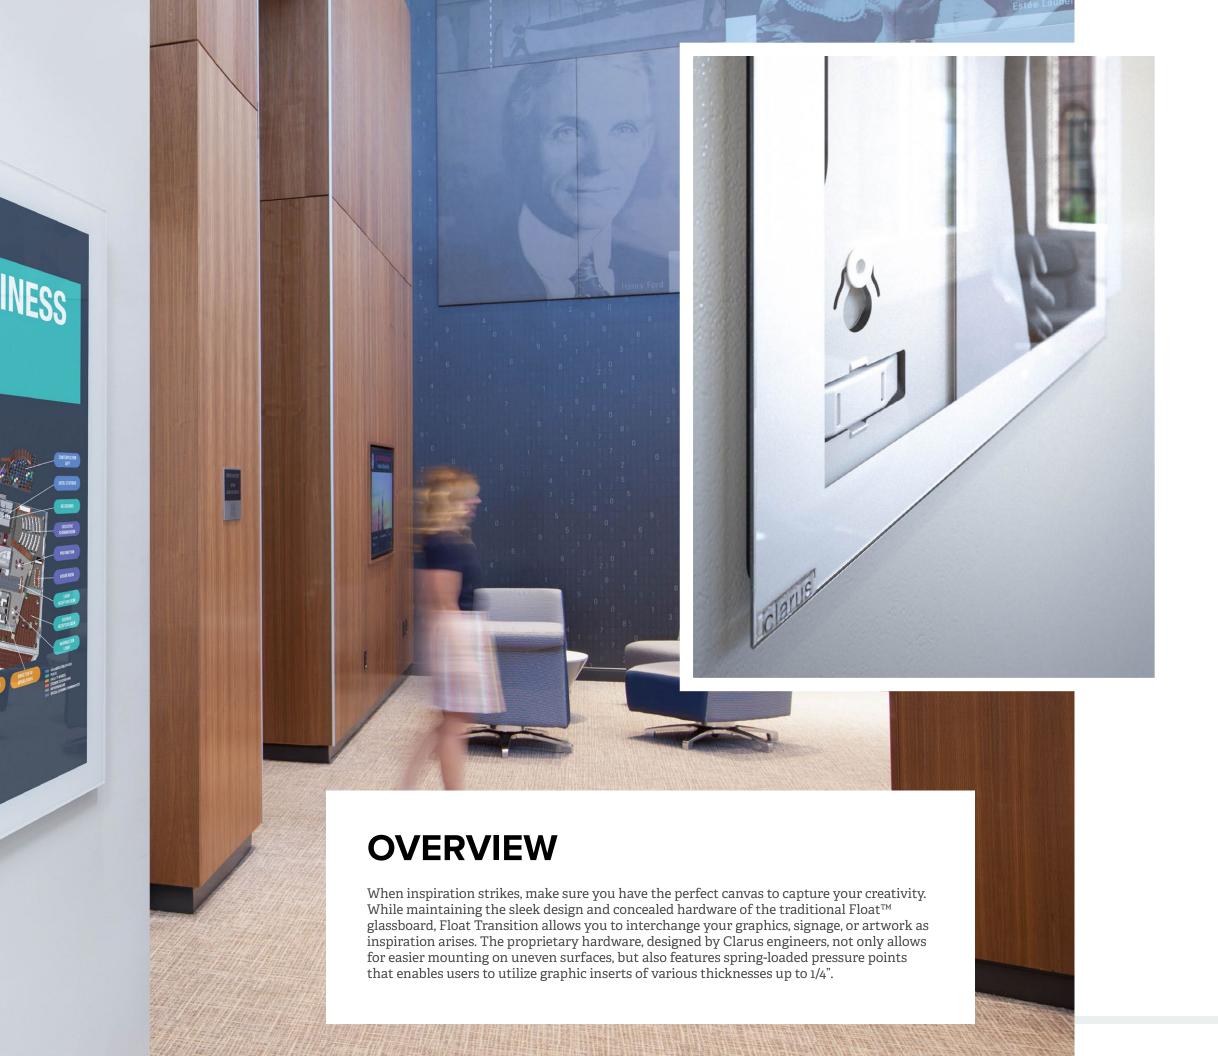

#### **DESIGN DETAILS**

- Cleaner look, no visible hardware
- Snap-in mounting standoffs
- Patent-pending pressure inserts keep graphic tight and flat against glass
- Glass face sits 1" off wall
- Easy to mount
- Can be mounted to solid doors