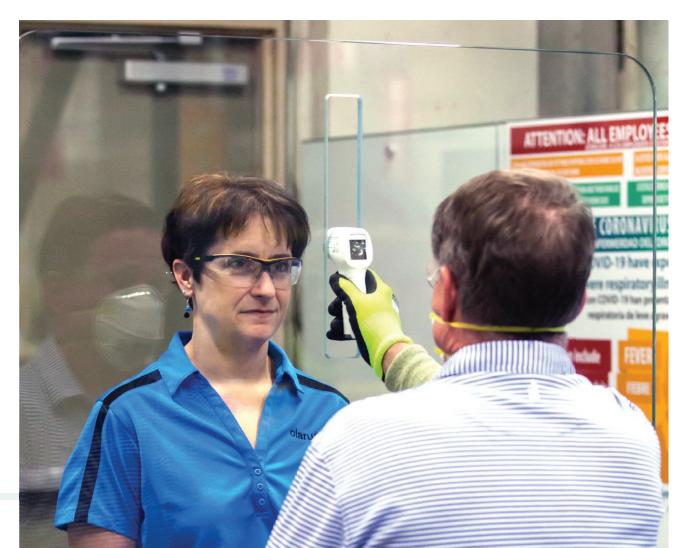

## **OVERVIEW**

As an essential business serving healthcare providers and government agencies during the current COVID-19 pandemic, the safety and wellbeing of our employees and customers is our highest priority. To contain the virus and keep people safe as they continue to work, we transformed our mobile product into a shield with a cutout to facilitate taking temperatures from a safe distance.

Not only does the shield provide an extra layer of protection during the screening process, but also that it can be wiped clean of all germs, thanks to the non-porous nature of glass.