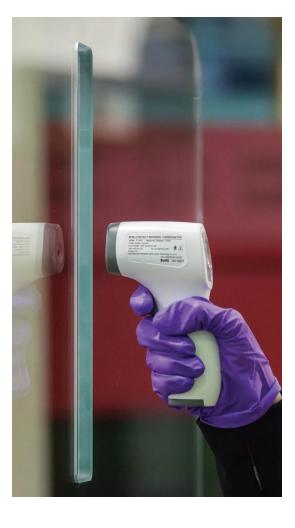

## **OVERVIEW**

As an essential business serving healthcare providers and government agencies during the current COVID-19 pandemic, the safety and wellbeing of our employees and customers is our highest priority. To contain the virus and keep people safe as they continue to work, we transformed our mobile product into a shield with a cutout to facilitate taking temperatures from a safe distance.

Not only does the shield provide an extra layer of protection during the screening process, but also that it can be wiped clean of all germs, thanks to the non-porous nature of glass.