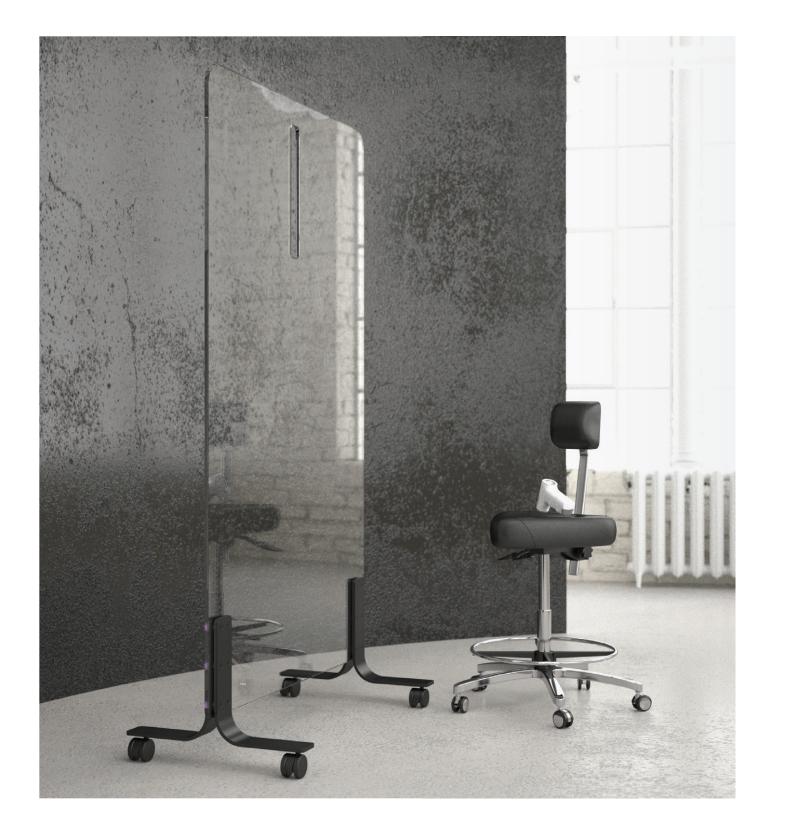

## **CLARUS GLASS**

LEG FINISH

**CASTER COLOUR** 

SIZE

CUTOUT

- 13 mm Clarus tempered safety writing glass
- Non-staining writing surface
- Compatible with any marker, even permanent
- Clarus Opti-Clear finish and eased corners for safety
- Low-iron, non-porous glass
- Frameless glass
- Elegant, large radius corners

| Black                                       |  |
|---------------------------------------------|--|
| Black                                       |  |
| • 1016 mm wide x 1780 mm tall x 533 mm deep |  |

• TherMobile is available with and without the thermometer cutout