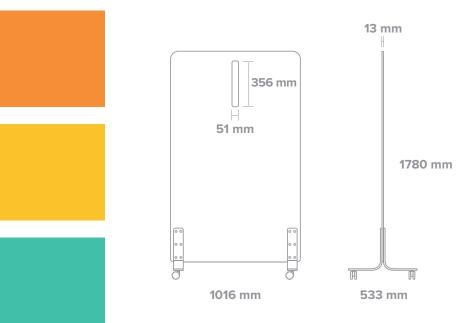

## **CLARUS GLASS**

LEG FINISH

**CASTER COLOUR** 

SIZE

CUTOUT

- 13 mm Clarus tempered safety writing glass
- Non-staining writing surface
- Compatible with any marker, even permanent
- Clarus Opti-Clear finish and eased corners for safety
- Low-iron, non-porous glass
- Frameless glass
- Elegant, large radius corners

| Black                                       |  |
|---------------------------------------------|--|
| Black                                       |  |
| • 1016 mm wide x 1780 mm tall x 533 mm deep |  |

• TherMobile is available with and without the thermometer cutout

## **SIZING OPTIONS**

TherMobile is available in one size.