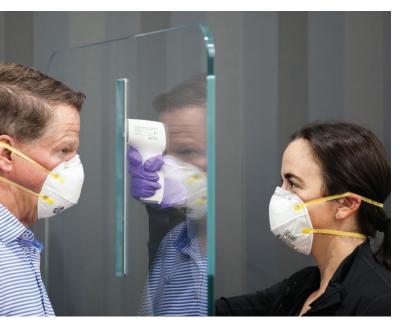

## **OVERVIEW**

As an essential business serving healthcare providers and government agencies during the current COVID-19 pandemic, the safety and wellbeing of our employees and customers is our highest priority. To contain the virus and keep people safe as they continue to work, we transformed our mobile product into a shield with a cutout to facilitate taking temperatures from a safe distance.

Not only does the shield provide an extra layer of protection during the screening process, but also that it can be wiped clean of all germs, thanks to the non-porous nature of glass.