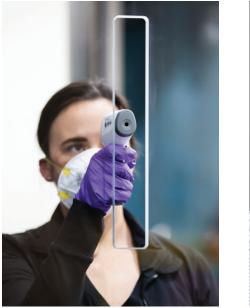

## **OVERVIEW**

As an essential business serving healthcare providers and government agencies during the current COVID-19 pandemic, the safety and wellbeing of our employees and customers is our highest priority. To contain the virus and keep people safe as they continue to work, we transformed our mobile product into a shield with a cutout to facilitate taking temperatures from a safe distance.

• TherMobile is available with and without the thermometer cutout