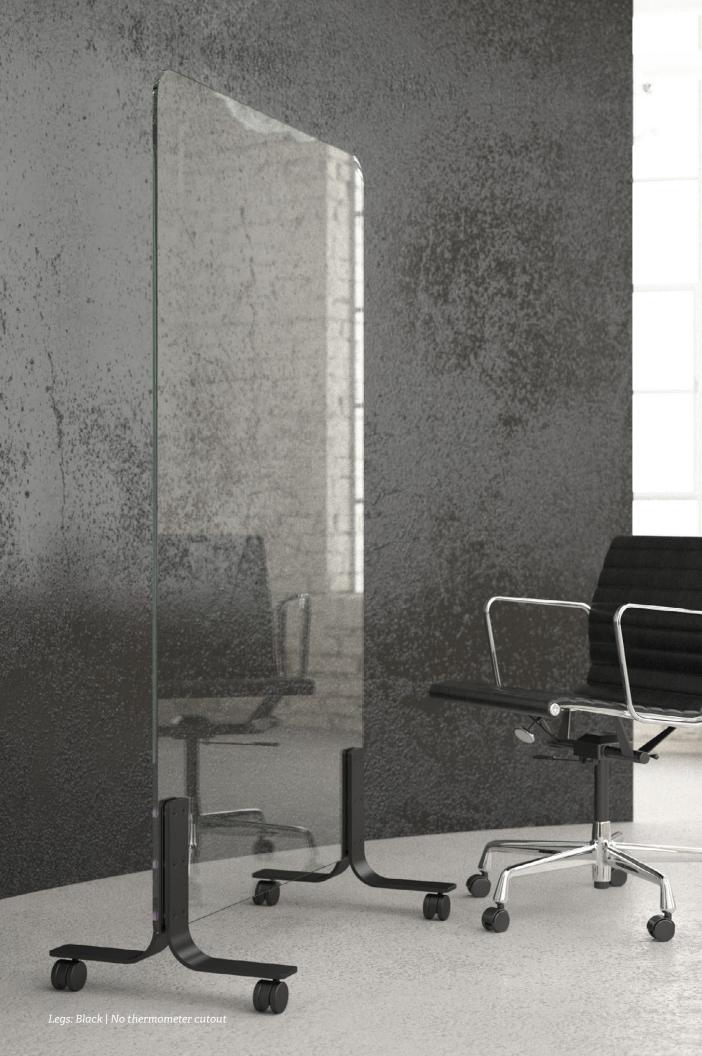

Legs: Black | Without & with thermometer cutout

## **SIZING OPTIONS**

be! Clear is available in one size and is available with and without the thermometer cutout.

be! Clear shown without thermometer cutout

be! Clear shown with thermometer cutout