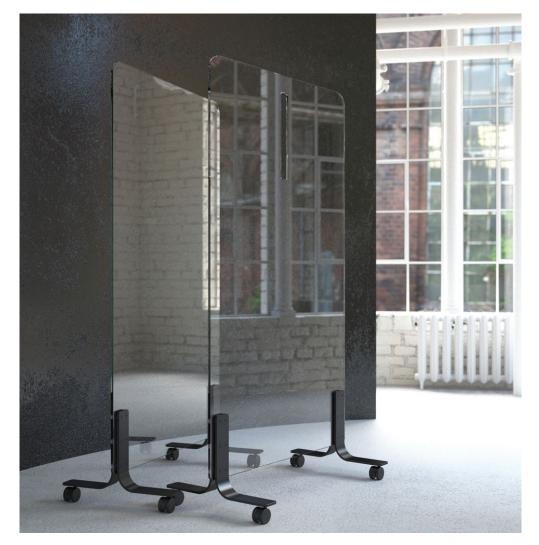

### **OVERVIEW**

be! Clear is an innovative, non-porous mobile glassboard that serves many purposes. Whether you use it as a protective shield from today's various health threats, as a collaborative writing surface, or as a temporary space divider that threats, as a collaborative writing surface, or as a temporary space divider that won't impact the integrity of your open-concept office design, you can keep everyone healthy and at a safe distance without impeding the sightline from one end of your space to the other. The optional cutout feature allows you to safely take the temperature of incoming employees, customers or visitors, as well as handoff important documents through an easily sanitized barrier while safeguarding everyone. Thanks to the natural properties of glass, be! Clear is safety and mobility rolled into one perfect solution.

#### VARIATIONS

• be! Clear is available with or without casters