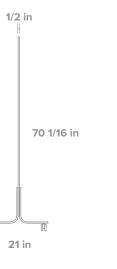

rary space divider that won't impact the integrity of your open-concept office design, you can keep everyone healthy and at a safe distance without impeding the sightline from one end of your space to the other. The optional cutout feature allows you to safely take the temperature of incoming employees, customers or visitors, as well as handoff important documents through an easily sanitized barrier while safeguarding everyone. Thanks to the natural properties of glass, be! Clear is safety and mobility rolled into one perfect solution.



Legs: Black | Without & with thermometer cutout



## **SIZING OPTIONS**

be! Clear is available in one size and is available with and without the thermometer cutout.



be! Clear shown without thermometer cutout

be! Clear shown with thermometer cutout









### **CLARUS GLASS**

- 1/2" Clarus™ tempered safety writing glass
- Non-staining writing surface
- Compatible with any marker, even permanent
- Clarus Opti-Clear finish and eased corners for safety
- Low-iron, non-porous glass
- Frameless glass
- Elegant, large radius corners



**CASTER COLOR** 

#### COLOR



#### VARIATIONS

• be! Clear is available with or without casters

#### SIZE

• 40" wide x 70 1/16" tall x 21" deep

### CUTOUT

• be! Clear is available with and without the thermometer cutout