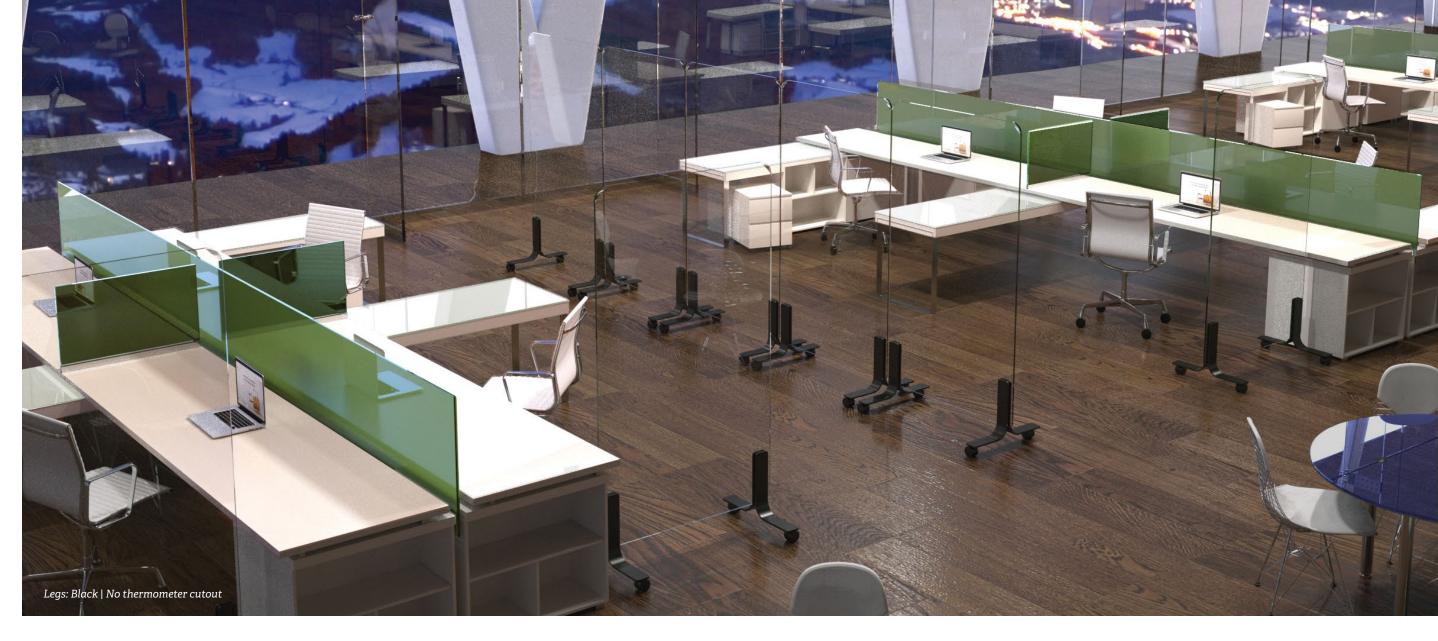

### **OVERVIEW**

be! Clear is an innovative, non-porous mobile glassboard that serves many purposes. Whether you use it as a protective shield from today's various health threats, as a collaborative writing surface, or as a temporary space divider that threats, as a collaborative writing surface, or as a temporary space divider that won't impact the integrity of your open-concept office design, you can keep everyone healthy and at a safe distance without impeding the sightline from one end of your space to the other. The optional cutout feature allows you to safely take the temperature of incoming employees, customers or visitors, as well as handoff important documents through an easily sanitized barrier while safeguarding everyone. Thanks to the natural properties of glass, be! Clear is safety and mobility rolled into one perfect solution.