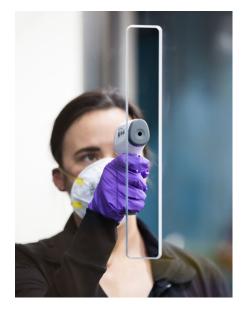

### **OVERVIEW**

be! Clear is an innovative, non-porous mobile glassboard that serves many purposes. Whether you use it as a protective shield from today's various health threats, as a collaborative writing surface, or as a temporary space divider that threats, as a collaborative writing surface, or as a temporary space divider that won't impact the integrity of your open-concept office design, you can keep everyone healthy and at a safe distance without impeding the sightline from one end of your space to the other. The optional cutout feature allows you to safely take the temperature of incoming employees, customers or visitors, as well as handoff important documents through an easily sanitized barrier while safeguarding everyone. Thanks to the natural properties of glass, be! Clear is safety and mobility rolled into one perfect solution.

### CUTOUT

• be! Clear is available with and without the thermometer cutout