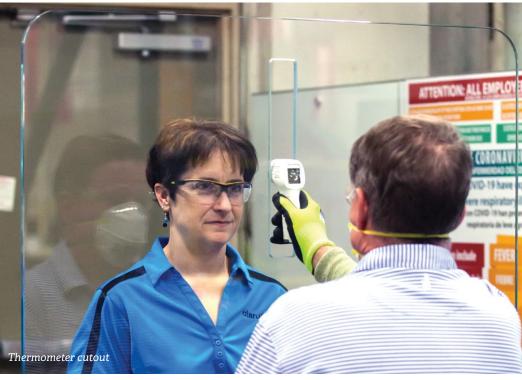

### **OVERVIEW**

be! Clear is an innovative, non-porous mobile glassboard that serves many purposes. Whether you use it as a protective shield from today's various health threats, as a collaborative writing surface, or as a temporary space divider that threats, as a collaborative writing surface, or as a temporary space divider that won't impact the integrity of your open-concept office design, you can keep everyone healthy and at a safe distance without impeding the sightline from one end of your space to the other. The optional cutout feature allows you to safely take the temperature of incoming employees, customers or visitors, as well as handoff important documents through an easily sanitized barrier while safeguarding everyone. Thanks to the natural properties of glass, be! Clear is safety and mobility rolled into one perfect solution.

## **SIZING OPTIONS**

be! Clear is available in one size and is available with and without the thermometer cutout.

be! Clear shown without thermometer cutout

be! Clear shown with thermometer cutout

### CUTOUT

• be! Clear is available with and without the thermometer cutout