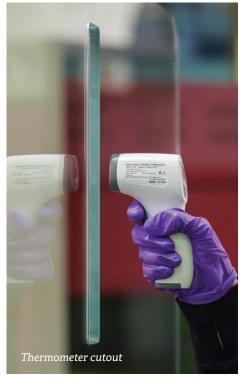

### **OVERVIEW**

be! Clear is an innovative, non-porous mobile glassboard that serves many purposes. Whether you use it as a protective shield from today's various health threats, as a collaborative writing surface, or as a temporary space divider that threats, as a collaborative writing surface, or as a temporary space divider that won't impact the integrity of your open-concept office design, you can keep everyone healthy and at a safe distance without impeding the sightline from one end of your space to the other. The optional cutout feature allows you to safely take the temperature of incoming employees, customers or visitors, as well as handoff important documents through an easily sanitized barrier while safeguarding everyone. Thanks to the natural properties of glass, be! Clear is safety and mobility rolled into one perfect solution.

### CUTOUT

• be! Clear is available with and without the thermometer cutout