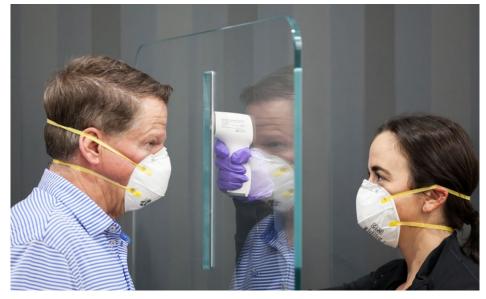

### **OVERVIEW**

be! Clear is an innovative, non-porous mobile glassboard that serves many purposes. Whether you use it as a protective shield from today's various health threats, as a collaborative writing surface, or as a temporary space divider that threats, as a collaborative writing surface, or as a temporary space divider that won't impact the integrity of your open-concept office design, you can keep everyone healthy and at a safe distance without impeding the sightline from one end of your space to the other. The optional cutout feature allows you to safely take the temperature of incoming employees, customers or visitors, as well as handoff important documents through an easily sanitized barrier while safeguarding everyone. Thanks to the natural properties of glass, be! Clear is safety and mobility rolled into one perfect solution.

### CUTOUT

• be! Clear is available with and without the thermometer cutout