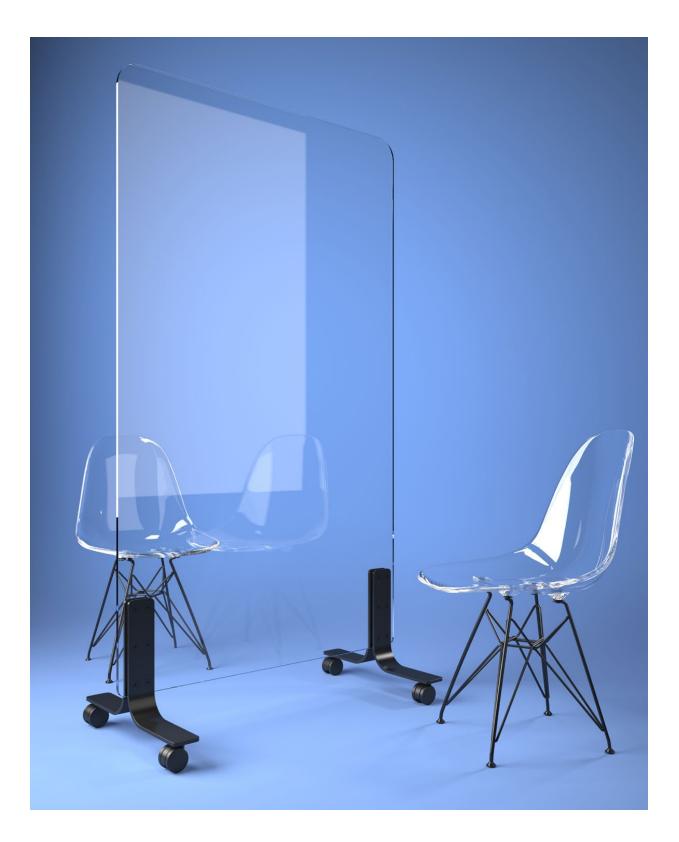

### **OVERVIEW**

be! Clear is an innovative, non-porous mobile glassboard that serves many purposes. Whether you use it as a protective shield from today's various health threats, as a collaborative writing surface, or as a temporary space divider that threats, as a collaborative writing surface, or as a temporary space divider that won't impact the integrity of your open-concept office design, you can keep everyone healthy and at a safe distance without impeding the sightline from one end of your space to the other. The optional cutout feature allows you to safely take the temperature of incoming employees, customers or visitors, as well as handoff important documents through an easily sanitized barrier while safeguarding everyone. Thanks to the natural properties of glass, be! Clear is safety and mobility rolled into one perfect solution.

Legs: Black | Without & with thermometer cutout