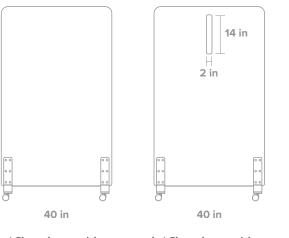

## **SIZING OPTIONS**

be! Clear is available in one size and is available with and without the thermometer cutout.

be! Clear shown without thermometer cutout

be! Clear shown with thermometer cutout

### CUTOUT

• be! Clear is available with and without the thermometer cutout