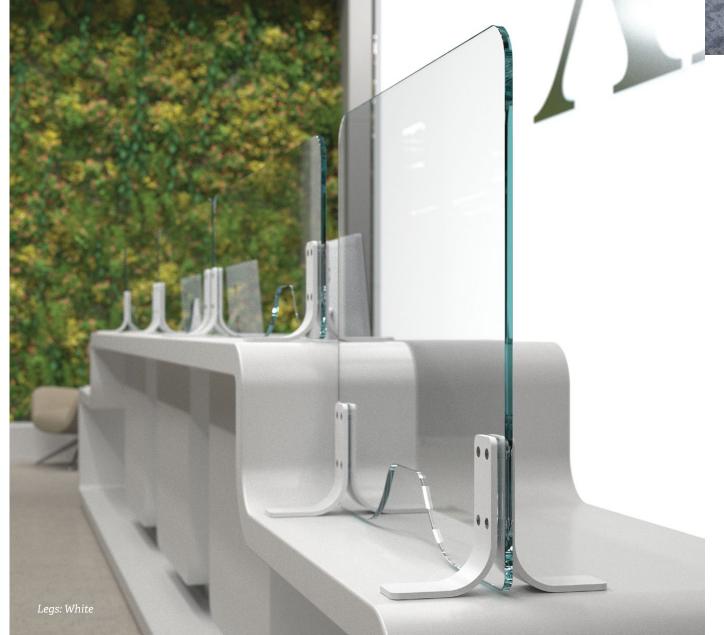

## **LEG VARIATIONS**

Leg variations are made to fit your current environment. The different leg options allow be! Shield to be installed in a number of ways — clamp it onto your desk, bolt it down to your work surface, or utilize the non-slip pads and situate it on top of your countertop. Simply choose which legs are right for your space without replacing or damaging your existing furniture.

#### **LEG FINISHES**

White