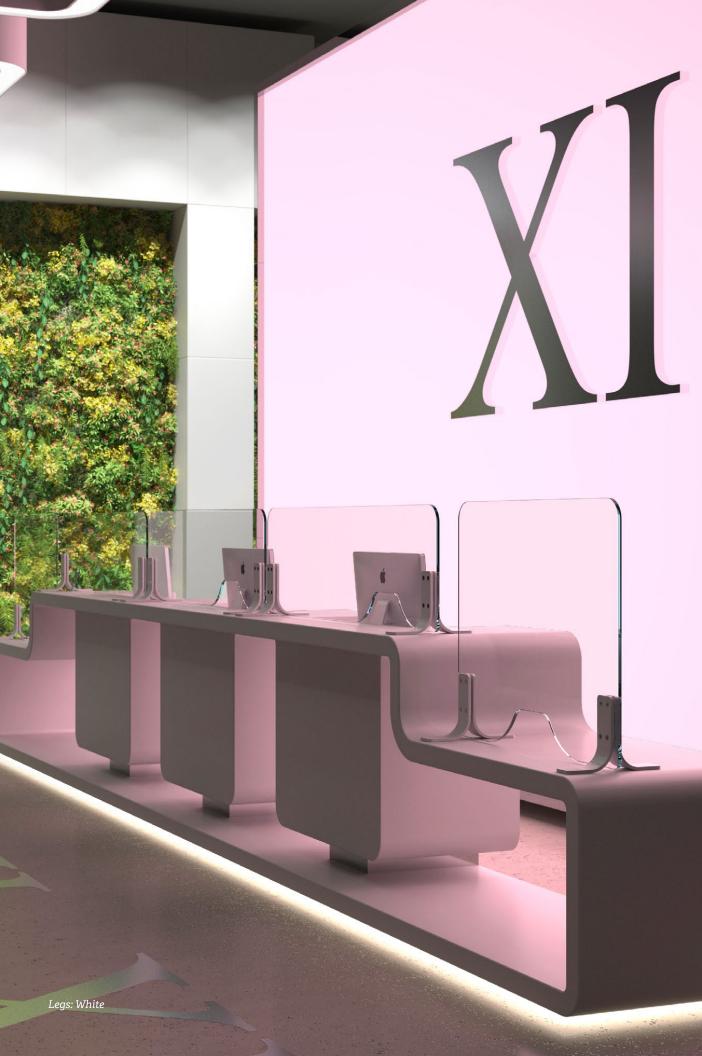

### **OVERVIEW**

be! Shield is the perfect addition to any space. It's elegantly engineered to add a seamless layer of non-porous, tempered glass protection without affecting the aesthetics of your environment. The frameless, visually unobtrusive design provides safety while also serving as a writable canvas. A beautiful cut-out option allows you to pass papers or important documents through the shield, as well. Stay healthy while sharing files with a co-worker, welcoming guests to your office or simply meeting the unique needs of the modern-day workspace. No matter if you use it for division, safety, collaboration or all of the above, be! Shield is for everyone.

#### **CUTOUT**

• A beautifully detailed Clarus window cutout can be added to any be! Shield for an additional \$99