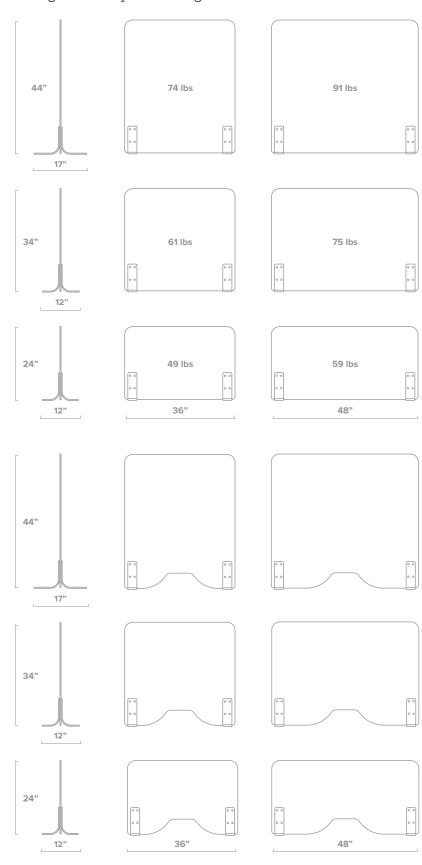

## **SIZING OPTIONS\***

Find the be! Shield size that works best for you. Whether you need be! Shield to fit a space that's tall, short, narrow or wide, we have the right size for your existing environment.

#### SIZE\*

#### **36" WIDTH 48" WIDTH**

- 36" x 24" 48" x 24"
- 36" x 34" 48" x 34"
- 36" x 44"
- 48" x 44"

# LEG CONFIGURATION GUIDELINES FOR CUSTOM SIZES

- 12" wide leg supports 34" height and lower
- For screens above 34" up to 44", you will need the 17" leg configuration to ensure proper stability
- For shallow counters, consider using our 12" leg configuration (Maximum screen height is 34")
- No higher than 44"
- No longer than 60" with only two sets of legs
- No more than 14.5 square feet with only two sets of legs
- No less than 12" in height
- Glass sits 1/4" above the mounting surface for easy cleaning and protection of surface