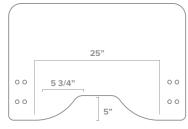

## **LEG VARIATIONS**

Leg variations are made to fit your current environment. The different leg options allow be! Shield to be installed in a number of ways — clamp it onto your desk, bolt it down to your work surface, or utilize the non-slip pads and situate it on top of your countertop. Simply choose which legs are right for your space without replacing or damaging your existing furniture.

#### **STANDARD LEG CONFIGURATION\*:** FREE STANDING

#### **CLARUS™ WINDOW\***

<sup>\*</sup>Drawings above shown with Clarus window \*\*Leg variations by request only

LEG VARIATION\*: CLAMP\*\*

LEG VARIATION\*: BACK BOLT\*\*