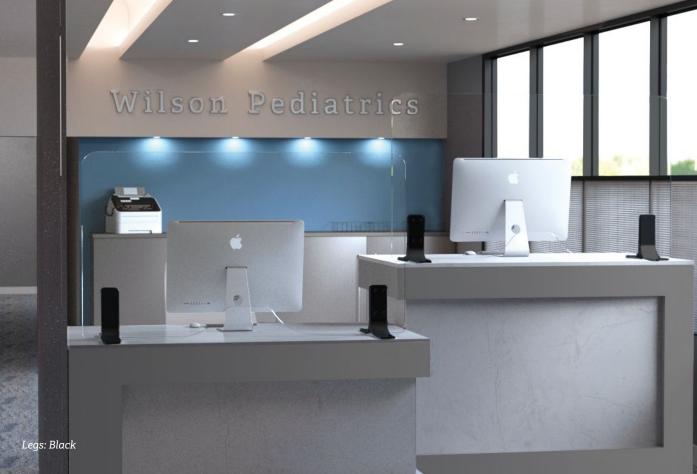

### **OVERVIEW**

be! Shield is the perfect addition to any space. It's elegantly engineered to add a seamless layer of non-porous, tempered glass protection without affecting the aesthetics of your environment. The frameless, visually unobtrusive design provides safety while also serving as a writable canvas. A beautiful cut-out option allows you to pass papers or important documents through the shield, as well. Stay healthy while sharing files with a co-worker, welcoming guests to your office or simply meeting the unique needs of the modern-day workspace. No matter if you use it for division, safety, collaboration or all of the above, be! Shield is for everyone.

\*Custom sizes and leg configuration guidelines available upon request

Legs: Black