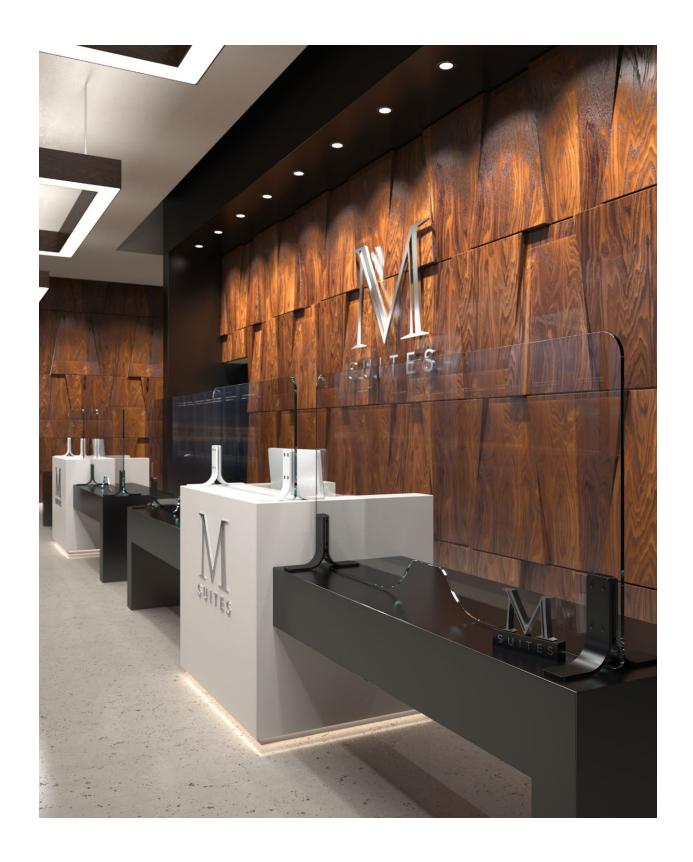

### **OVERVIEW**

be! Shield is the perfect addition to any space. It's elegantly engineered to add a seamless layer of non-porous, tempered glass protection without affecting the aesthetics of your environment. The frameless, visually unobtrusive design provides safety while also serving as a writable canvas. A beautiful cut-out option allows you to pass papers or important documents through the shield, as well. Stay healthy while sharing files with a co-worker, welcoming guests to your office or simply meeting the unique needs of the modern-day workspace. No matter if you use it for division, safety, collaboration or all of the above, be! Shield is for everyone.

## **LEG VARIATIONS**

Leg variations are made to fit your current environment. The different leg options allow be! Shield to be installed in a number of ways — clamp it onto your desk, bolt it down to your work surface, or utilize the non-slip pads and situate it on top of your countertop. Simply choose which legs are right for your space without replacing or damaging your existing furniture.

#### **CLARUS GLASS**

- 3/8" Clarus tempered safety writing glass
- · Non-staining writing surface
- · Compatible with any marker, even permanent
- Clarus Opti-Clear finish and eased corners for safety
- Low-iron, non-porous glass
- · Frameless glass
- Elegant, large radius corners