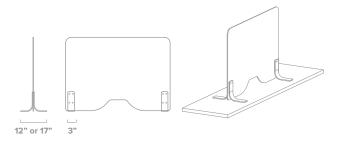

#### SIZE\*

#### **36" WIDTH 48" WIDTH**

- 36" x 24" 48" x 24"
- 36" x 34" 48" x 34"
- 36" x 44"
- 48" x 44"

# LEG CONFIGURATION GUIDELINES FOR CUSTOM SIZES

- 12" wide leg supports 34" height and lower
- For screens above 34" up to 44", you will need the 17" leg configuration to ensure proper stability
- For shallow counters, consider using our 12" leg configuration (Maximum screen height is 34")
- No higher than 44"
- No longer than 60" with only two sets of legs
- No more than 14.5 square feet with only two sets of legs
- No less than 12" in height
- Glass sits 1/4" above the mounting surface for easy cleaning and protection of surface