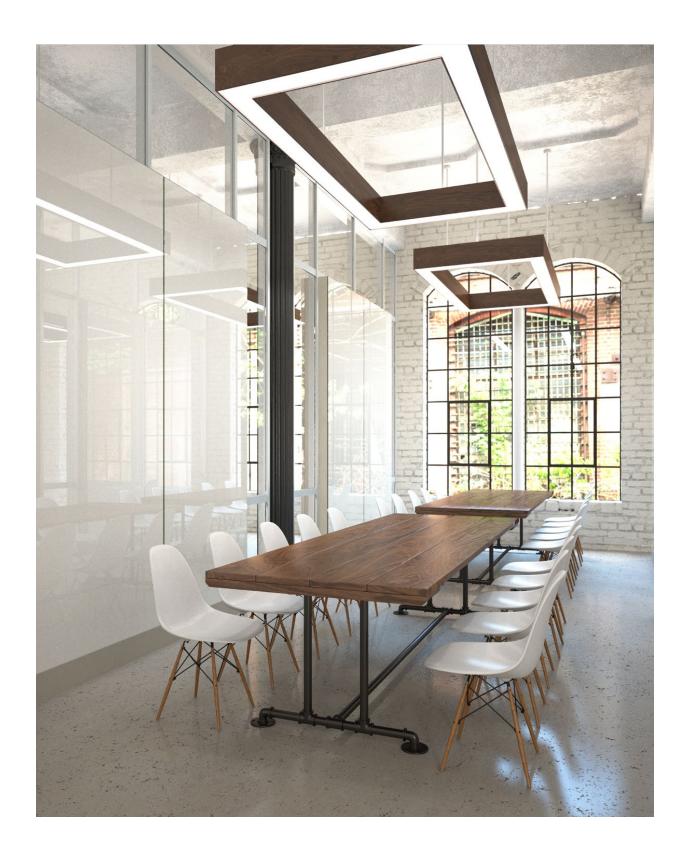

## **OVERVIEW**

Wrap an office from floor to ceiling in beautiful Clarus Wall2Wall Glass to create the perfect space, or selectively integrate custom Clarus Glass into your environment. Let your walls become your creativity canvas.

## **APPLICATION**

Clarus Wall2Wall is designed to foster creative, forward thinking work spaces. Whether you're designing conference rooms, elevating a common area, dressing up the inside of an elevator, or telling a brand story on glass, Wall2Wall is versatile enough for any space.