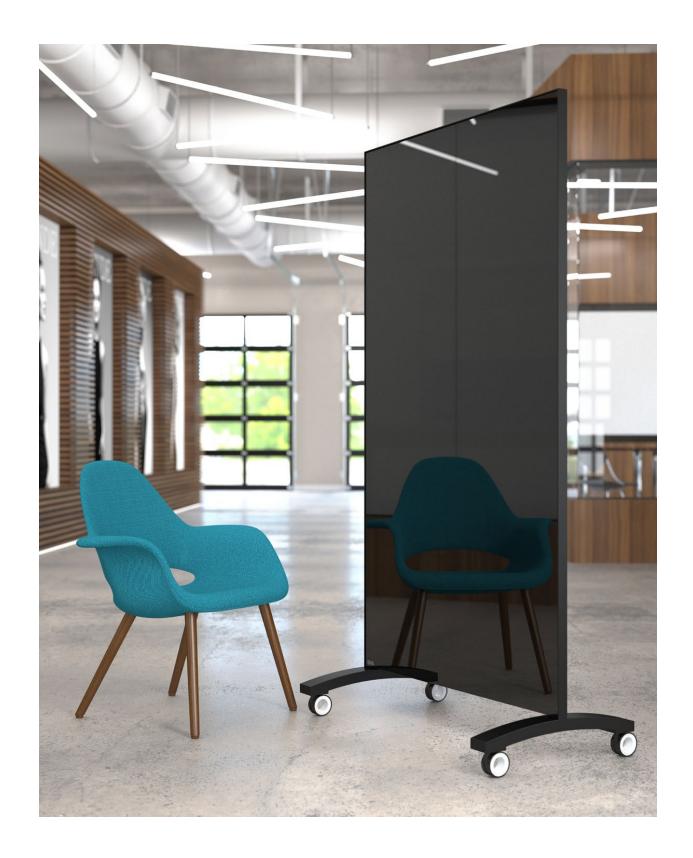

## GO! MOBILE<sup>TM</sup>

The ultimate mobile collaboration tool

## **OVERVIEW**

We designed go! Mobile to be the most designerfriendly collaborative board ever. go! Mobile provides the freedom to creatively express, design, and inspire in your own way. Create an original statement piece with go! Mobile. Let your imagination run wild.

#### **CLARUS GLASS**

- 4 mm Clarus tempered safety writing glass
- Non-staining writing surface
- · Compatible with any marker, even permanent
- Clarus Opti-Clear finish and eased corners for safety