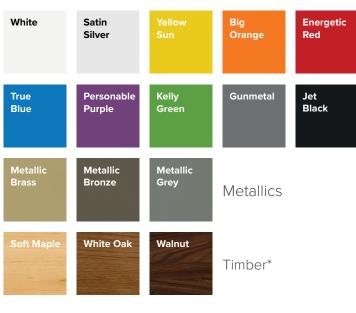

# COLOURS BY CLARUS

Customise the glass on your go! Mobile with any colour. Visit clarus.com/CBC to see the entire Colours by Clarus collection.

## FRAME FINISHES

Choose from 13 beautiful, richly finished colours or bring the outdoors in with the Timber premium wood finish collection.

<sup>\*</sup>Timber finish only available for medium-sized go! Mobile

## **CASTER COLOURS**

Red

Select one of our four caster colours to perfectly complement your frame finish and glass colour.

#### **CASTER COLOURS**

 Four colours to perfectly complement your frame finish and glass colour