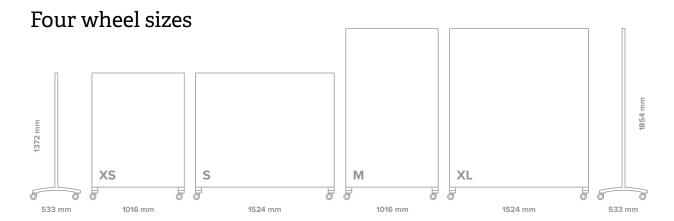

## **SIZING OPTIONS**

<sup>\*3</sup> wheel options must be sold and configured with go! Hubs.

#### **FOUR WHEEL**

- XS (1016 x 1372 mm)
- S (1524 x 1372 mm)
- M (1016 x 1854 mm)
- XL (1524 x 1854 mm)