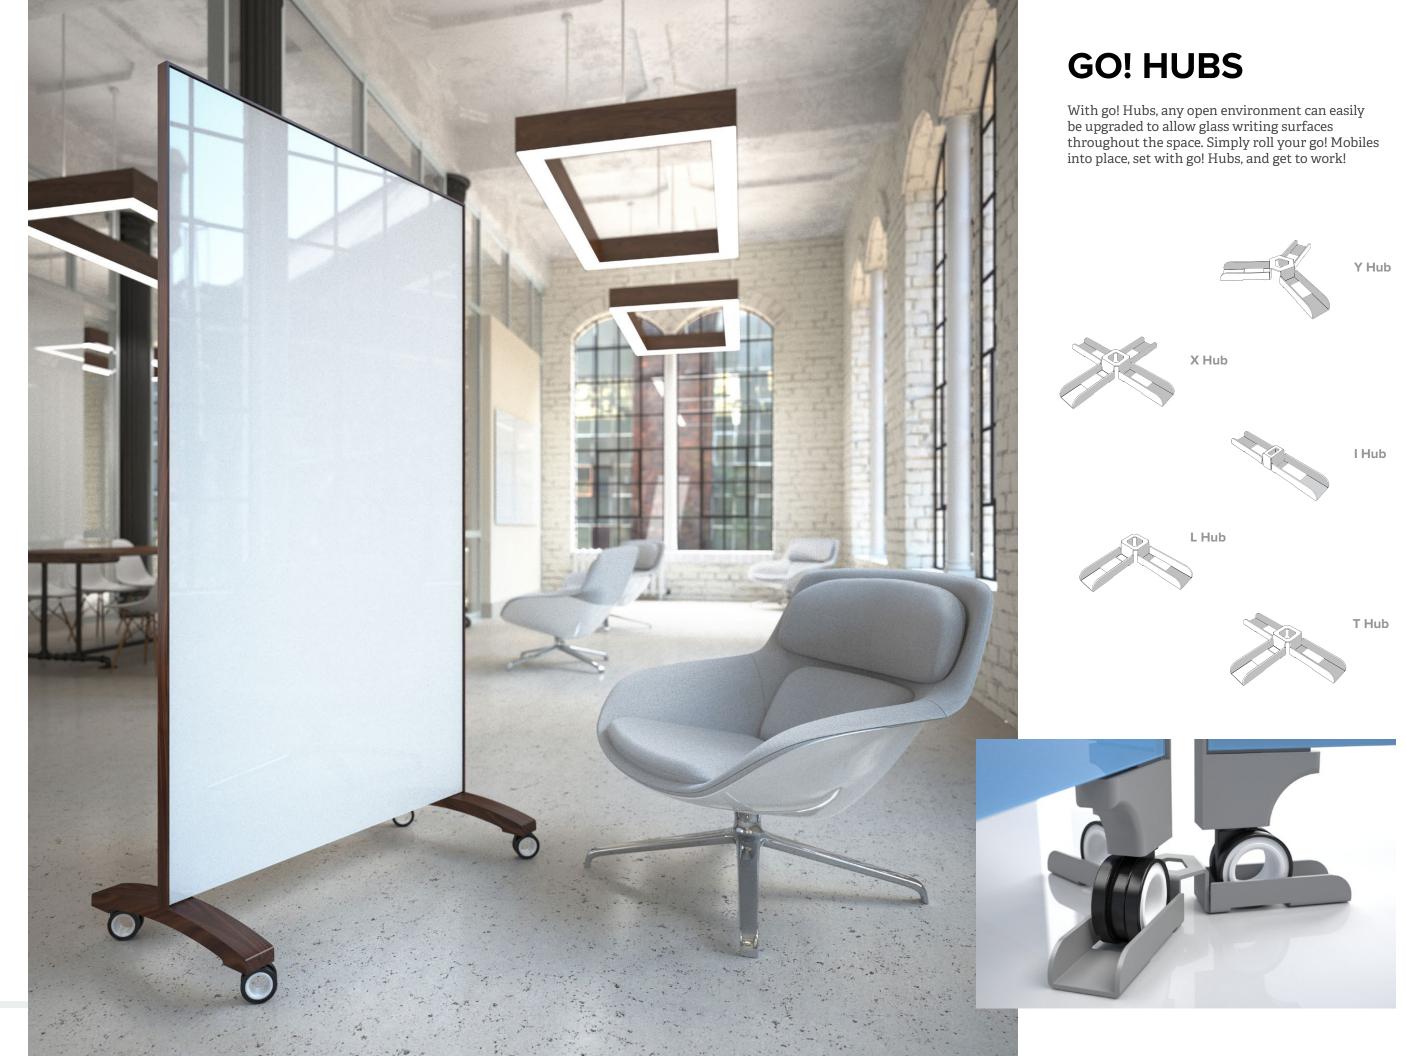

#### **GO! HUBS**

- Use go! Hubs for additional ganging with 3-wheel go!'s
- By ganging multiple go!'s, users can create nooks and workspaces in open areas