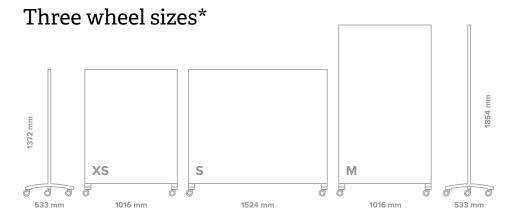

## **SIZING OPTIONS**

<sup>\*3</sup> wheel options must be sold and configured with go! Hubs.

#### **THREE WHEEL\***

- XS (1016 x 1372 mm)
- S (1524 x 1372 mm)
- M (1016 x 1854 mm)
- \*3 wheel options must be sold and configured with go! Hubs.