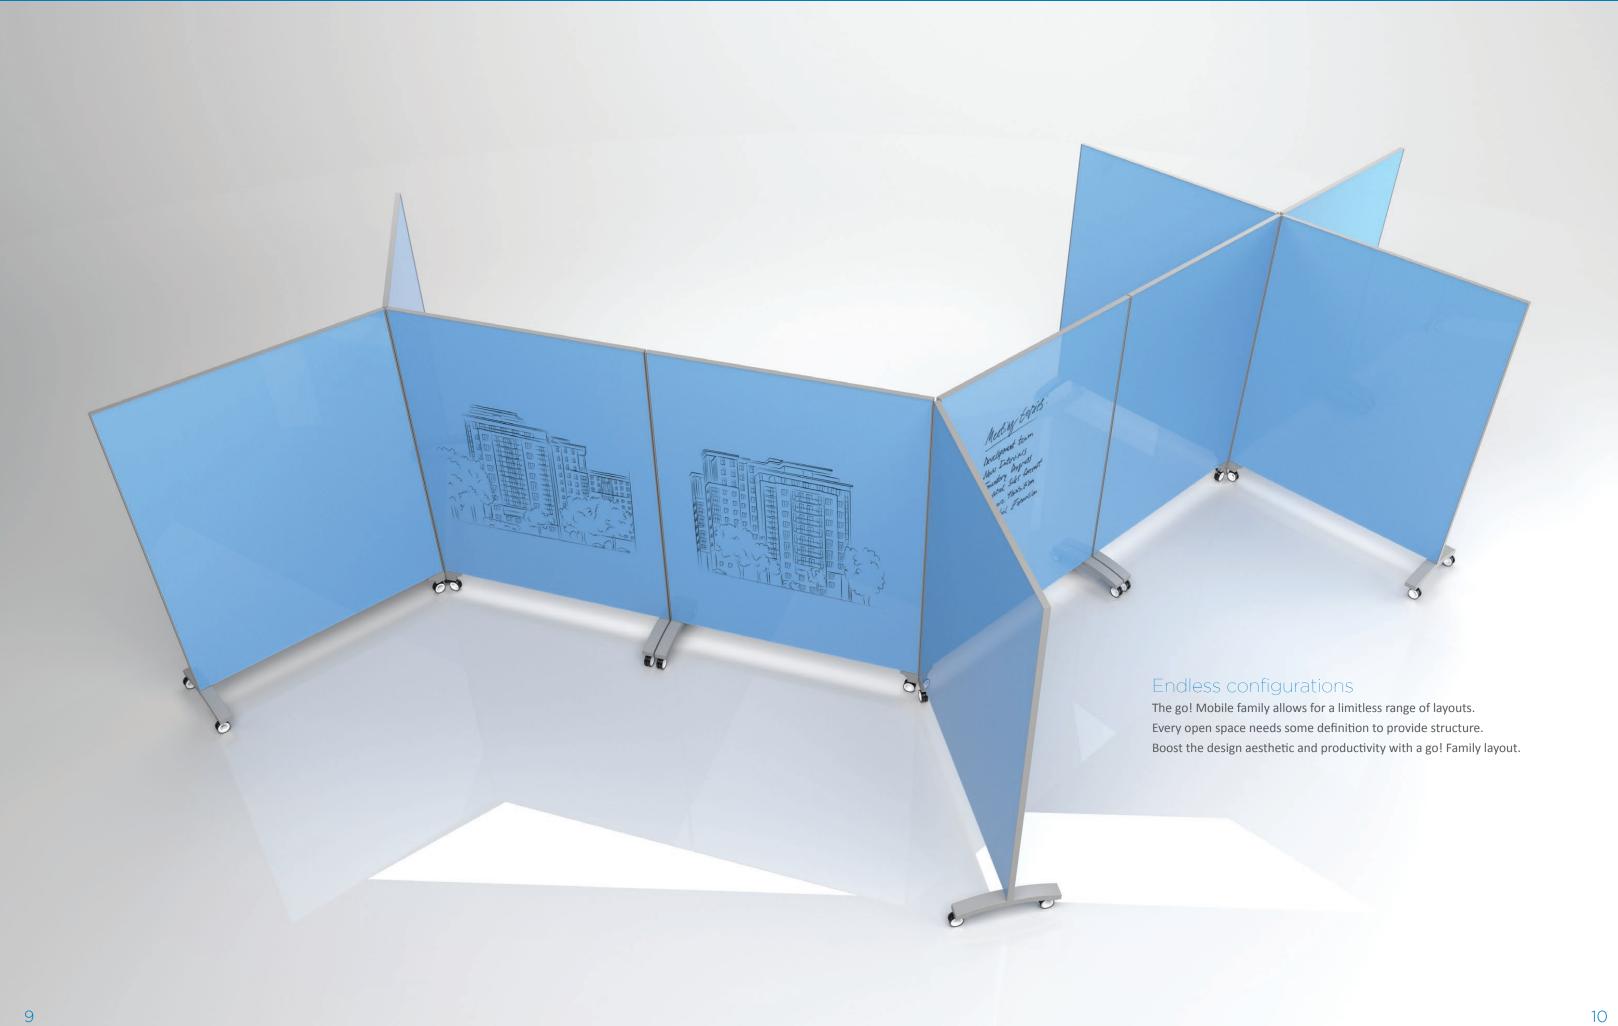

# Functional division

The open office is perfect for collaboration.

Keep it open, while allowing for elegant space division with the go! three-wheel option.

Simple. Modular. Versatile.

### Each go! features:

- Ganging, nesting, collaborates with others
- Optional go! Hubs for additional ganging with 3-wheel go!'s
- 3 and 4 wheel options
- Available in magnetic
- ColorDrop custom printing available
- Over 150 standard glass color options
- Build your very own go! Mobile by visiting Clarus.com/go!builder