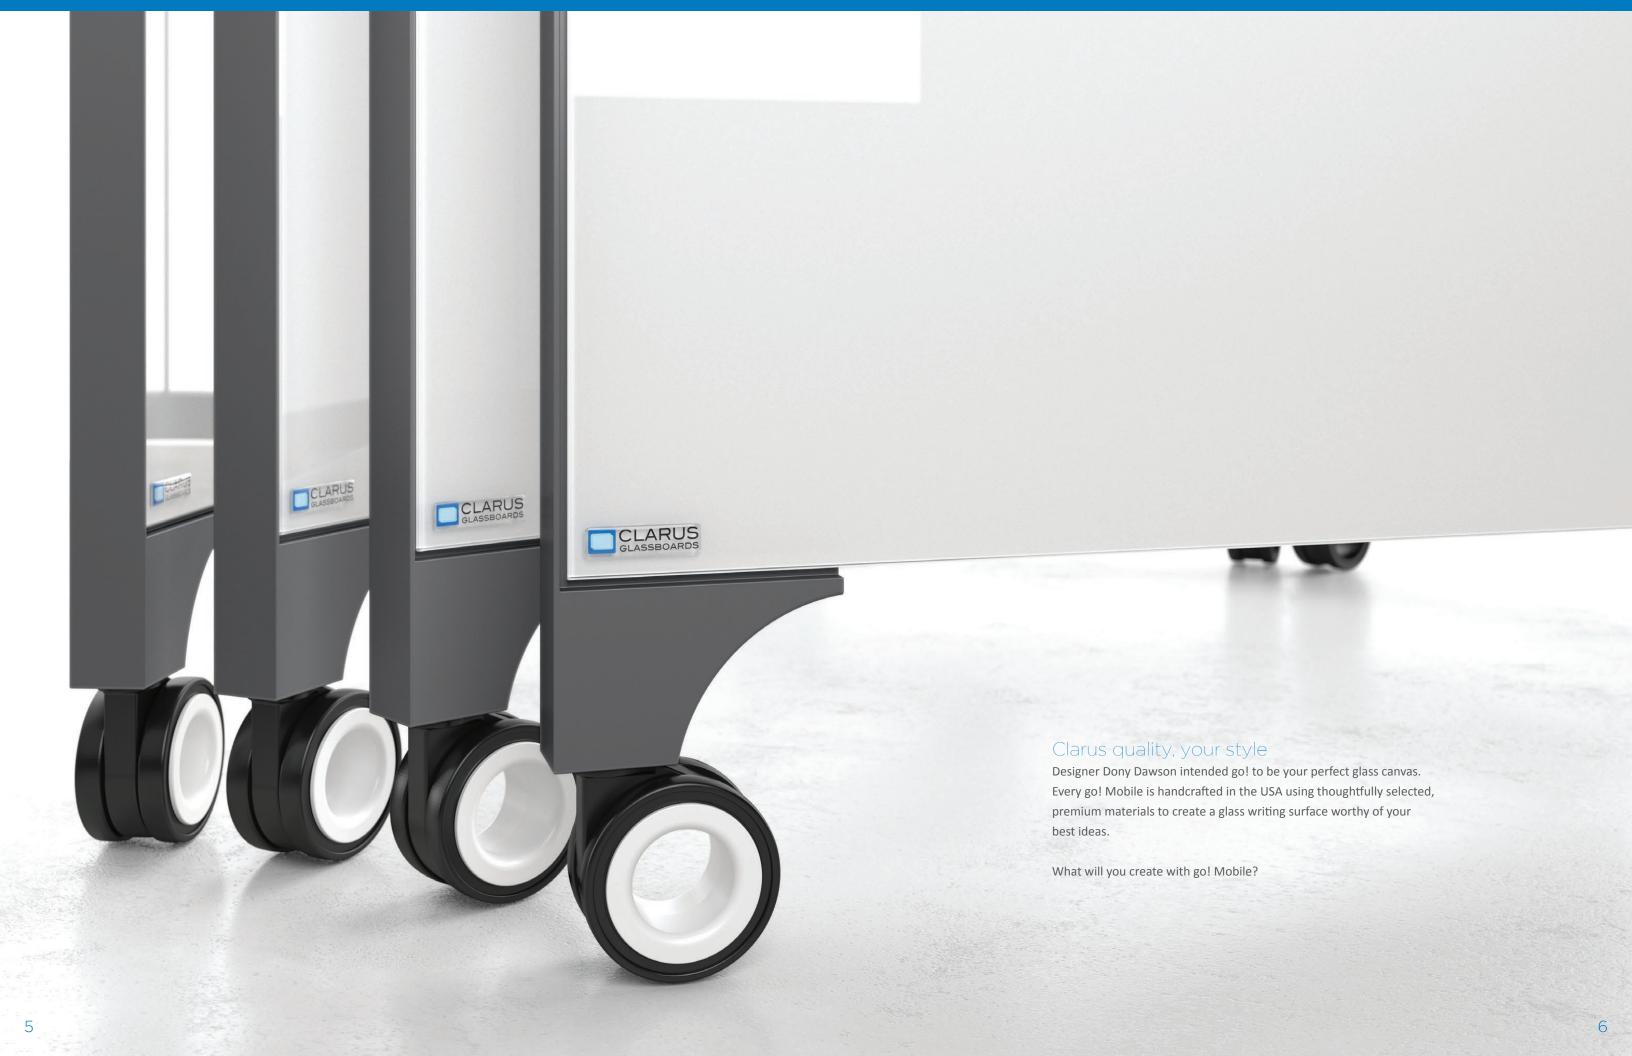

## Let's go!

go! Mobile combines the Clarus commitment to glass excellence with rigid steel construction resulting in a forward thinking architectural solution.

Personalize your go! Mobile with a splash of color by selecting from an unlimited number of Glassboard surface colors and printed designs, thirteen steel frame finishes and four caster shades. Ready, set, go!

### go! FAMILY SPECIFICATIONS

go! can be customized to fit your space and your needs with a variety of glass & frame finishes, caster colors and sizes.