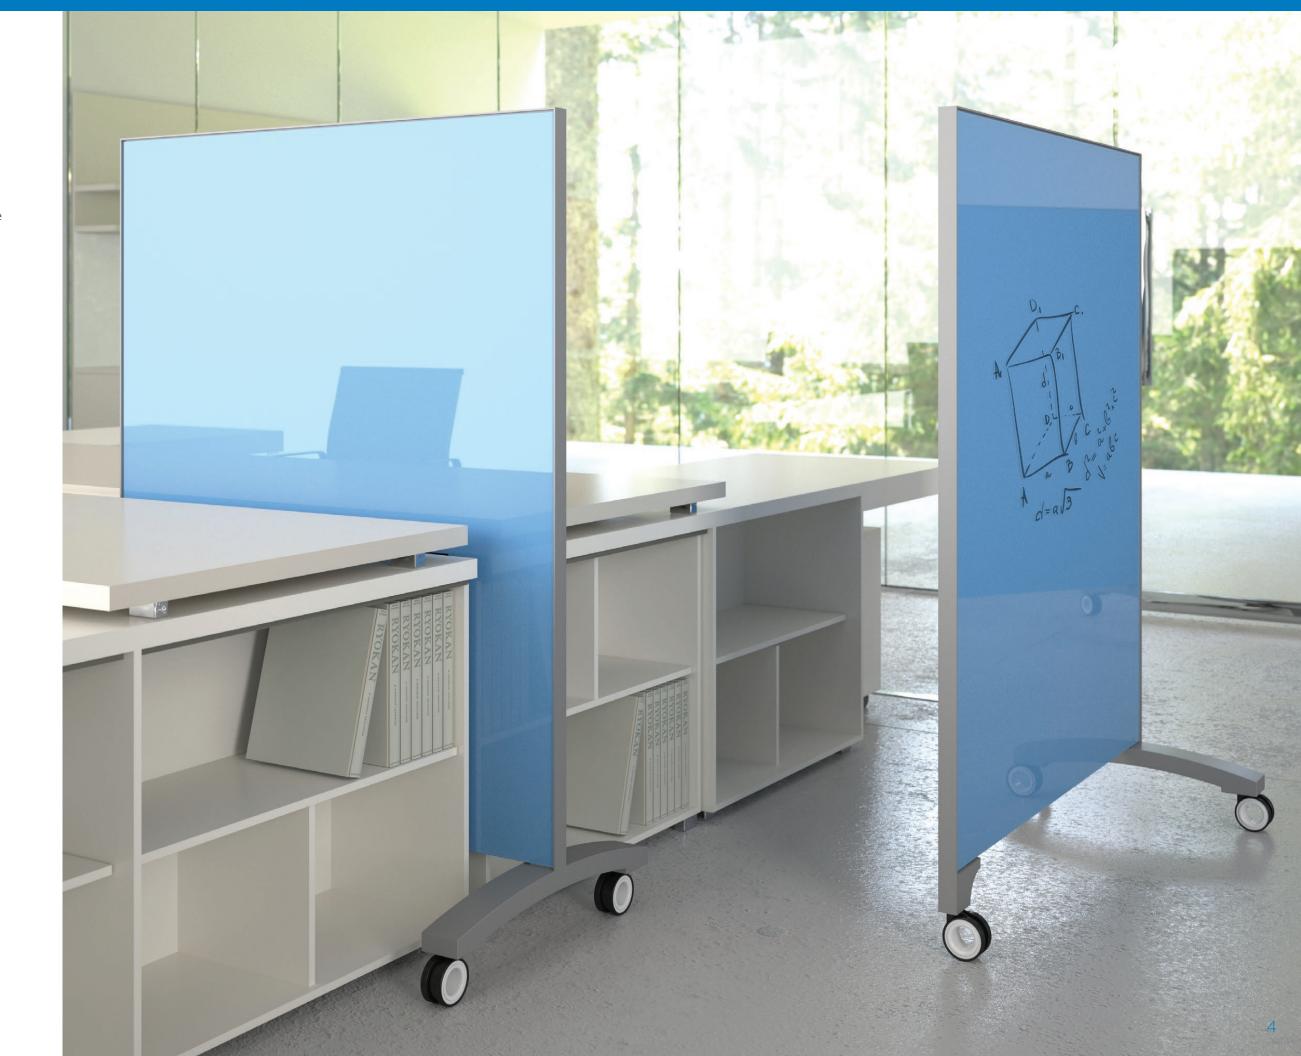

### go! Imagine. go! Design. go! Collaborate.

We designed go! Mobile to be the most designer friendly collaborative board ever. go! Mobile allows you the freedom to creatively express, design and inspire in your own way. Create an original statement with go! Mobile, just as imaginative as you.

## Let's go!

go! Mobile combines the Clarus commitment to glass excellence with rigid steel construction resulting in a forward thinking architectural solution.

Personalize your go! Mobile with a splash of color by selecting from an unlimited number of Glassboard surface colors and printed designs, thirteen steel frame finishes and four caster shades. Ready, set, go!