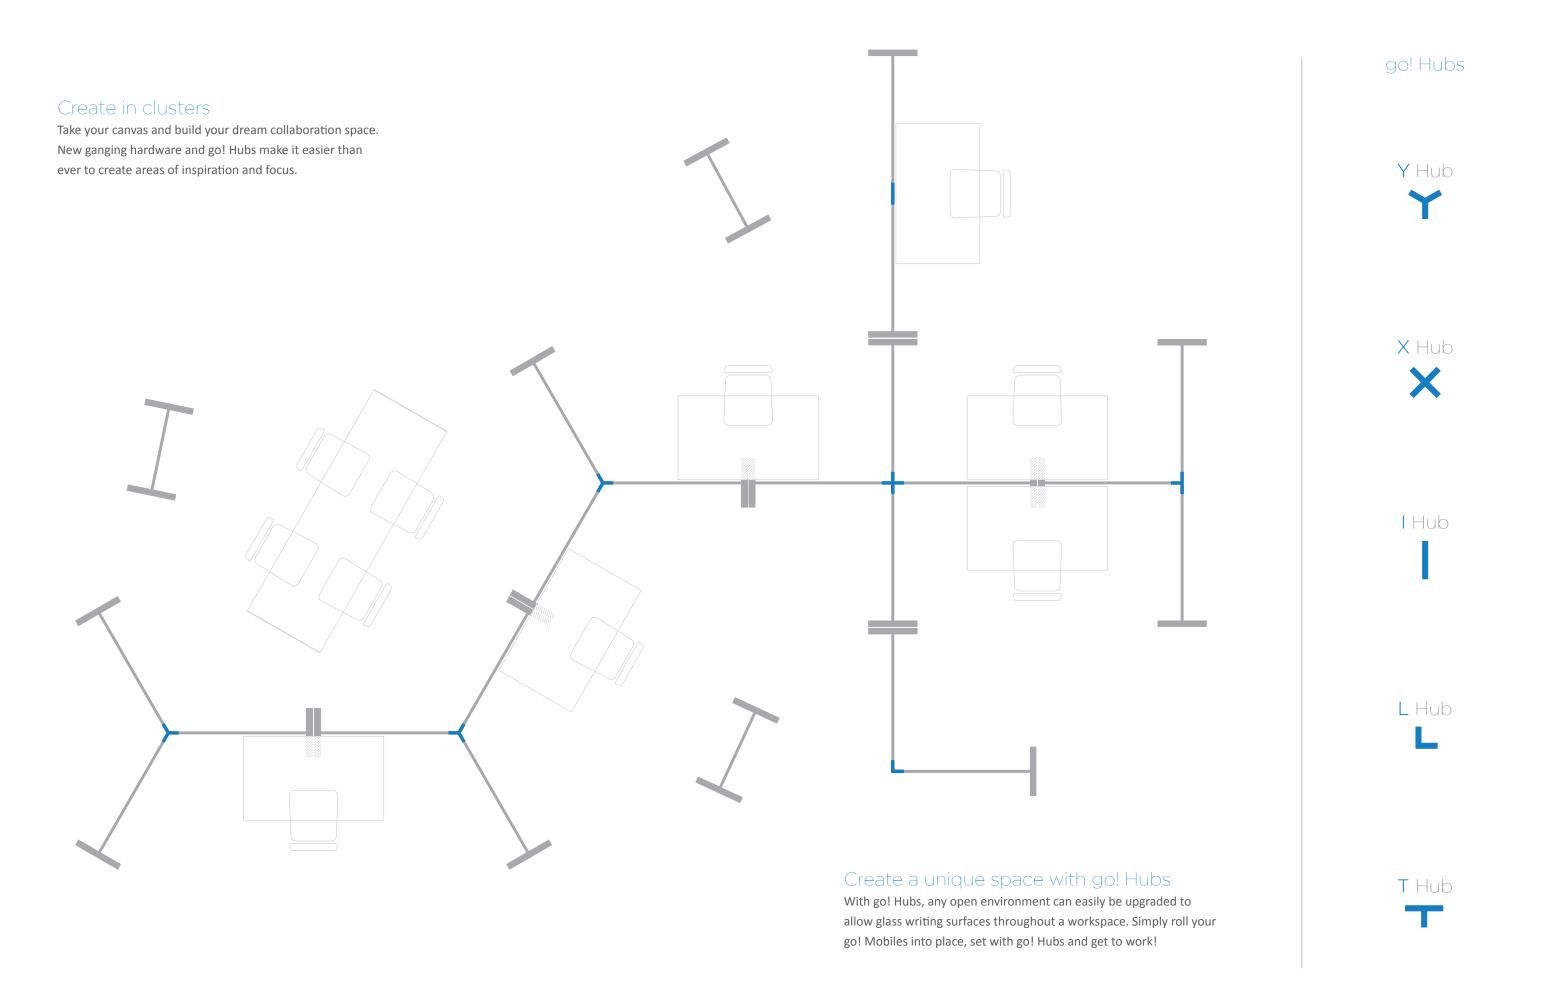

# Functional division

The open office is perfect for collaboration.

Keep it open, while allowing for elegant space division with the go! three-wheel option.

Simple. Modular. Versatile.

### Each go! features:

- Ganging, nesting, collaborates with others
- Optional go! Hubs for additional ganging with 3-wheel go!'s
- 3 and 4 wheel options
- Available in magnetic
- ColorDrop custom printing available
- Over 150 standard glass color options
- Build your very own go! Mobile by visiting Clarus.com/go!builder