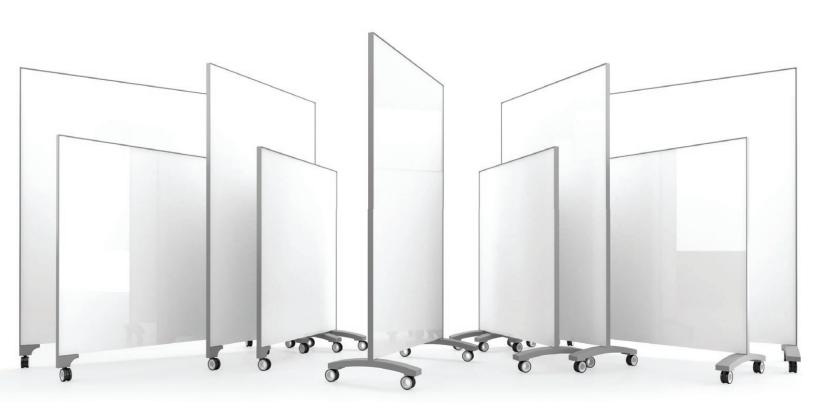

# Functional division

The open office is perfect for collaboration.

Keep it open, while allowing for elegant space division with the go! three-wheel option.

Simple. Modular. Versatile.

### Each go! features:

- Ganging, nesting, collaborates with others
- Optional go! Hubs for additional ganging with 3-wheel go!'s
- 3 and 4 wheel options
- Available in magnetic
- ColorDrop custom printing available
- Over 150 standard glass color options
- Build your very own go! Mobile by visiting Clarus.com/go!builder