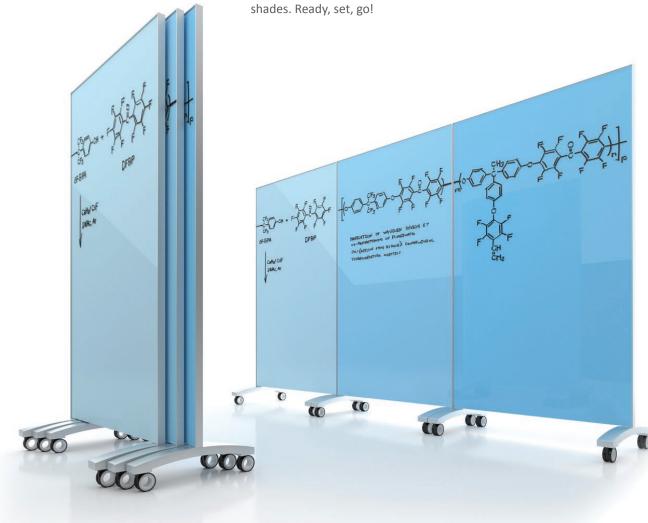

## Let's go!

go! Mobile combines the Clarus commitment to glass excellence with rigid steel construction resulting in a forward thinking architectural solution.

Personalize your go! Mobile with a splash of color by selecting from an unlimited number of Glassboard surface colors and printed designs, thirteen steel frame finishes and four caster shades. Ready, set, go!

### COLORS BY CLARUS

Customize your glass with any color! Visit clarus.com/CBC to see the entire Colors by Clarus collection.