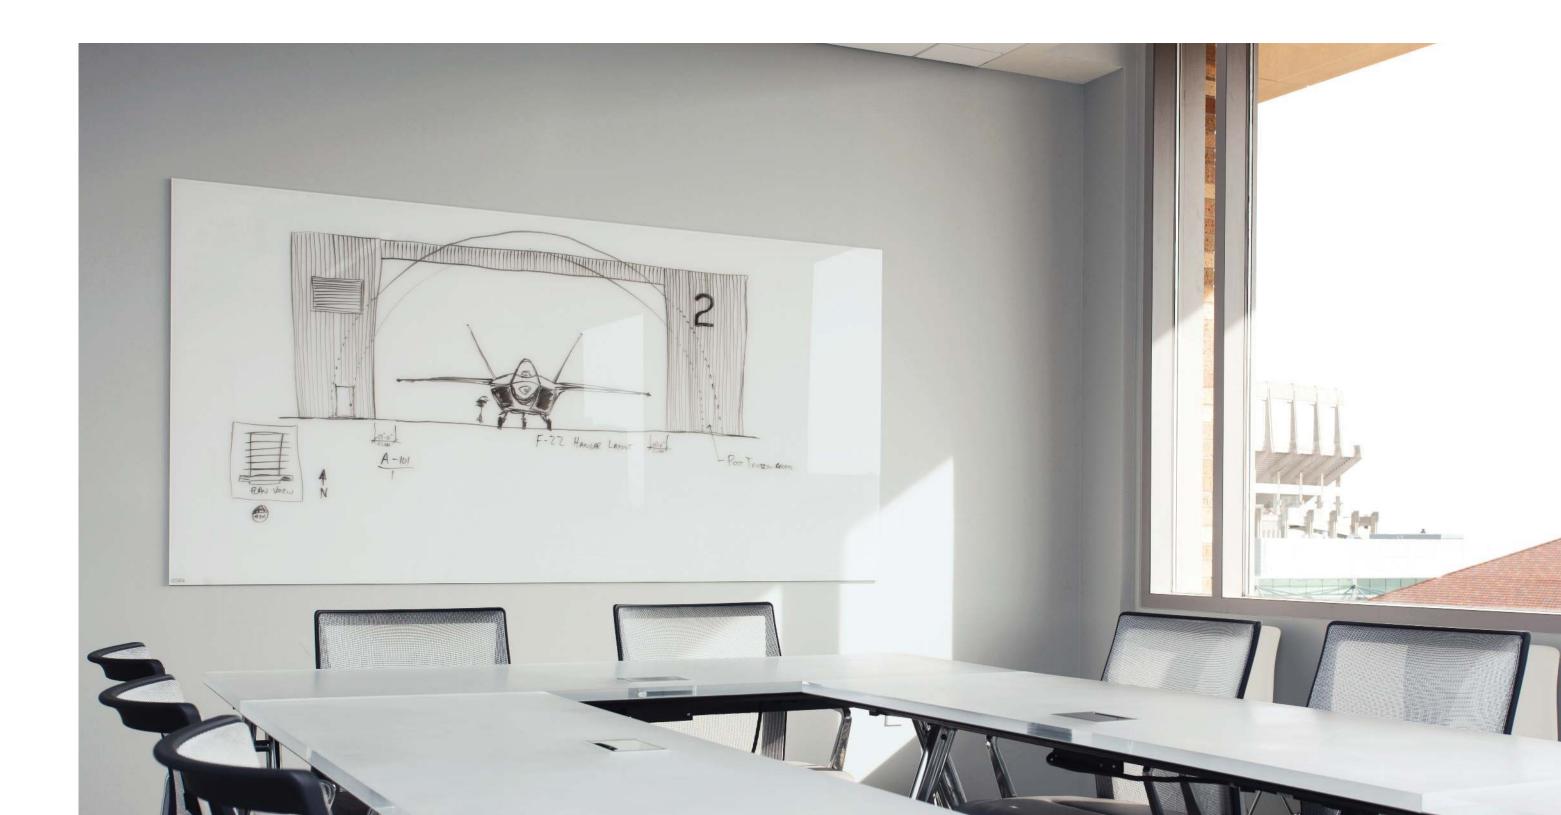

### Glassboard Float

When inspiration comes, be ready to capture the idea on a Glassboard Float. It's the ultimate extension of your creativity.

### Elevate Your Style

The Glassboard Float creates the style and elegance of premier interior design and excels with unmatched functionality. Inspiring creativity and communication within any space, Float mounts with no visible hardware for a clean and minimal look.

## Glassboard Float

Clarus Glassboards never stain, never ghost and last the life of your wall. Every Glassboard is made to order. Work with our friendly Clarus design team to customize your Glassboard Float.