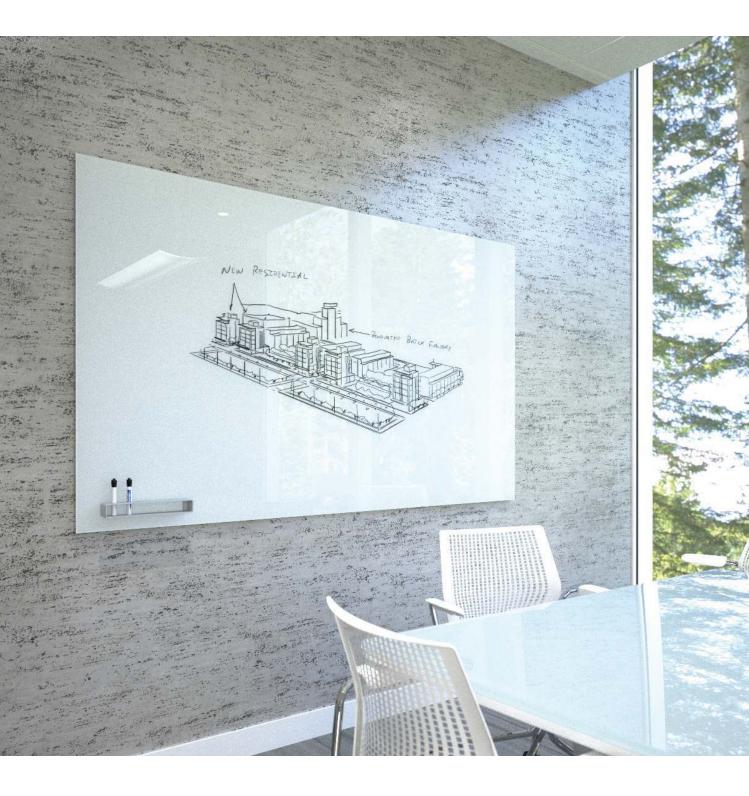

### Glassboard Float

When inspiration comes, be ready to capture the idea on a Glassboard Float. It's the ultimate extension of your creativity.

### Elevate Your Style

The Glassboard Float creates the style and elegance of premier interior design and excels with unmatched functionality. Inspiring creativity and communication within any space, Float mounts with no visible hardware for a clean and minimal look.

## Glassboard Float

Clarus Glassboards never stain, never ghost and last the life of your wall. Every Glassboard is made to order. Work with our friendly Clarus design team to customize your Glassboard Float.