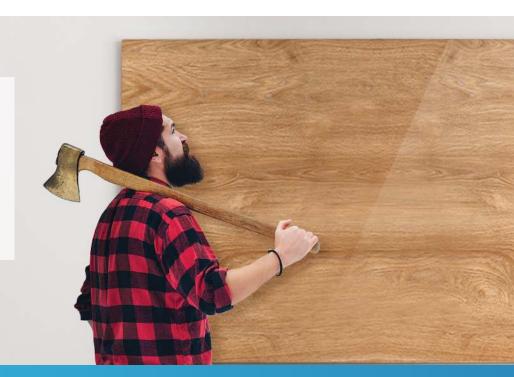

#### **Naturals**

Introducing Naturals - the latest customization option for Clarus Glassboard products. Our advanced printing technology coupled with detailed hand-craftsmanship allows us to customize any of our products with timeless natural aesthetic options such as marble, wood, stone, and many more.

See reverse side for all options.