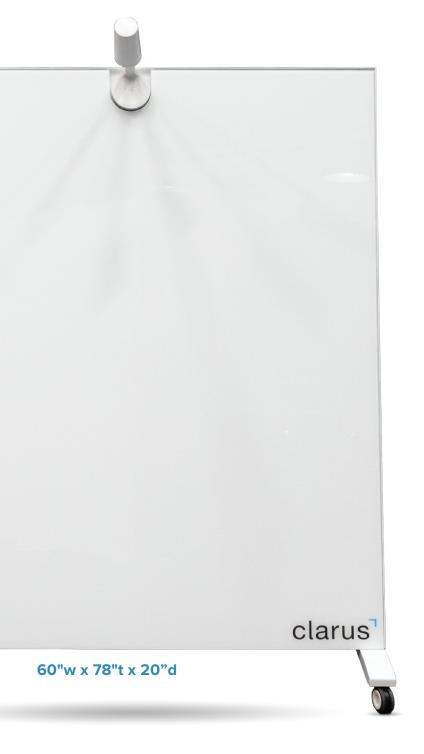

## moblView™

The mobile, all-in-one communication solution to share your written ideas across the digital office.

- With one-step assembly, ready to go upon delivery
- **Durable**, sturdy construction
- Integrated with Logitech®'s Scribe technology ensures no visual blockages, even while writing
- Mobile design for meeting space flexibility
- Compatible with Zoom, Teams, GoToMeeting and many more
- □ Captures only the content on board and streams to devices & teleconference software
- Self-powered for **12 hours**, and chargeable overnight
- **■** Locked **accessory storage**